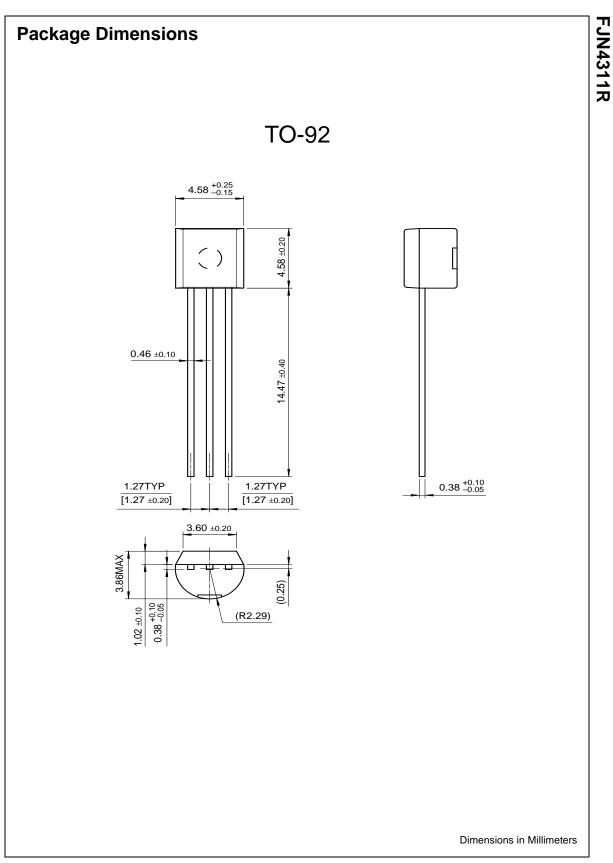

**Distributor of Fairchild Semiconductor: Excellent Integrated System Limited** Datasheet of FJN4311RBU - TRANS PREBIAS PNP 300MW TO92-3 Contact us: sales@integrated-circuit.com Website: www.integrated-circuit.com