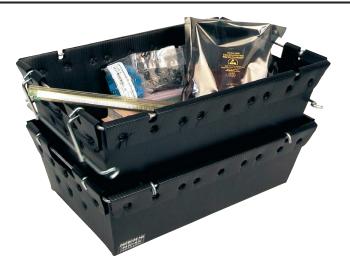

#### **Features**

- Provides physical protection, with conductive material providing reliable path-to-ground
- Efficient means of transporting items to the assembly area, and empty totes back to the store room for refilling
- · Easy-to-rotate steel arms for stacking; saves valuable space
- Extremely durable; includes steel reinforcing frame and rolled over side construction (double thickness)
- No assembly required
- Conductive 10E2 10E4 ohm material provides reliable path-toground
- Superior strength and durability; made from extruded, high impact polypropylene materials
- · Chemical and moisture resistant
- Ideal for use where corrugated and/or paper products cannot be used
- Economical alternative to injection molded products
- Reusable, ensuring best value\*
- Made in America

| Item No. | Size O.D L x W x D |
|----------|--------------------|
| 39150    | 18 x 12 x 6        |
| 39151    | 27-1/4 x 12 x 6    |
| 39152    | 27-1/4 x 18 x 6    |

RoHS Compliance Statement
None of the following materials are intentionally added in manufacturing this product: lead, mercury, cadmium, hexavalent chromium, polybrominated biphenyls (PBB) or polybrominated diphenyl ethers (PBDE) as outlined in the Directive 2002/95/EC Article 4.1.
See Protektive Pak Inc. letter on-line at ProtektivePak.com.

### Plastek™ Stackable Nesting Totes

PROTEKTIVE PAK 13520 MONTE VISTA AVENUE, CHINO, CA 91710 PHONE (909) 627-2578, FAX (909) 363-7331 www.protektivepak.com

DRAWING NUMBER 39150 **DATE:** 8/07

© 2007 DESCO INDUSTRIES INC. Employee Owned