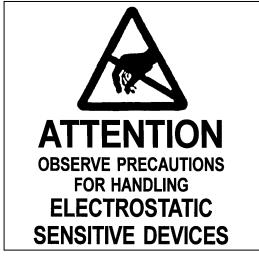

| Item  | Size      | Qty/Roll |
|-------|-----------|----------|
| 47506 | 5/8" x 2" | 500      |
| 47504 | 2" x 2"   | 500      |
| 47505 | 4" x 4"   | 250      |

| COLOR:                                               | Yellow with black printing                                                                                                                                                                                                             |
|------------------------------------------------------|----------------------------------------------------------------------------------------------------------------------------------------------------------------------------------------------------------------------------------------|
| SYMBOL:                                              | MIL-STD-129N                                                                                                                                                                                                                           |
| PACKAGED:                                            | 250 or 500 per roll, 3" diameter core                                                                                                                                                                                                  |
| attention to iten<br>The permanent<br>packages, cont | tive labels are designed to call immediate<br>ns that are susceptible to damage from ESD.<br>adhesive labels are designed for use on<br>ainers, and anywhere a permanent warning is<br>s are coated with varnish for added durability. |
| PAPER SPECI                                          | FICATIONS:                                                                                                                                                                                                                             |
| Facestock:                                           | 60# SemiGloss Litho                                                                                                                                                                                                                    |
| Adhesive:                                            | B-82                                                                                                                                                                                                                                   |
| Liner:                                               | 40# RL                                                                                                                                                                                                                                 |
| INK & VARNIS                                         | H SPECIFICATIONS:                                                                                                                                                                                                                      |
|                                                      | ce: Excellent                                                                                                                                                                                                                          |
| Water Resistan                                       |                                                                                                                                                                                                                                        |

| LABEL, ATTENTION, MIL-STD-129N |  |
|--------------------------------|--|
|--------------------------------|--|

| PRO | TEKTIVE | PAK |
|-----|---------|-----|
|-----|---------|-----|

PROTEKTIVE PAK 14040 CENTRAL AVENUE, CHINO, CA 91710 PHONE (909) 627-2578, FAX (909) 363-7331 www.protektivepak.com