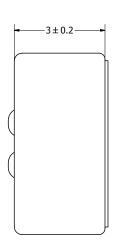

## NOTES:

- 1. ALL DIMENSIONS ARE IN MILLIMETERS.
- 2. SPECIFICATIONS SUBJECT TO CHANGE OR WITHDRAWL WITHOUT NOTICE.
- 3. THIS PART IS RoHS 2011/65/EU COMPLIANT.

| UNLESS OTHERWISE<br>SPECIFIED:                                  |      | Designed by Date |                         | Check              | ed by       | Date      | Approved by | Date    |              | Drawn Date     |
|-----------------------------------------------------------------|------|------------------|-------------------------|--------------------|-------------|-----------|-------------|---------|--------------|----------------|
|                                                                 | SIZE | J.A.F.           | 1/31/2006               |                    | Р.          | 1/31/2006 | B.R.        | 1/31/20 | 06 10        | /25/2010       |
| DIMENSIONS ARE IN<br>MILLIMETERS,<br>TOLERANCES<br>ARE +0.5 AND | A3   | pui.             |                         |                    | PUM-3046L-R |           |             |         |              |                |
| PUM-3046                                                        |      |                  | a projects unlimited co | )<br>Inc<br>Impany |             | Micro     | ohone       |         | Edition<br>- | Sheet<br>1 / 1 |
| 4                                                               |      |                  | 1                       |                    |             |           | ı           |         |              |                |