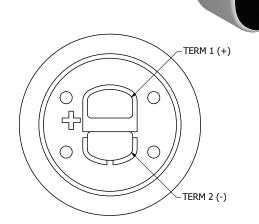

| DEVICION LICTORY |                                          |            |          |  |  |  |  |  |
|------------------|------------------------------------------|------------|----------|--|--|--|--|--|
| REVISION HISTORY |                                          |            |          |  |  |  |  |  |
| LTR              | DESCRIPTION                              | DATE       | APPROVED |  |  |  |  |  |
| -                | RELEASED FROM ENGINEERING                | 1/31/2006  |          |  |  |  |  |  |
| Α                | ADDED TERMINAL POLARITY                  | 2/5/2007   | D.F.     |  |  |  |  |  |
| В                | REVISED TO INVENTOR 3-D DRAWING TEMPLATE | 10/25/2010 | B.R.     |  |  |  |  |  |
| С                | REVISED SPECIFICATIONS AND TERMINALS     | 9/1/2011   | M.L.     |  |  |  |  |  |
|                  |                                          |            |          |  |  |  |  |  |

## NOTES:

- 1. ALL DIMENSIONS ARE IN MILLIMETERS.
- 2. SPECIFICATIONS SUBJECT TO CHANGE OR WITHDRAWL WITHOUT NOTICE.
- 3. THIS PART IS RoHS 2011/65/EU COMPLIANT.

| UNLESS OTHERWISE<br>SPECIFIED:                                  |      | Designed by Date |                         | Check              | ed by       | Date      | Approved by | Date    |              | Drawn Date     |
|-----------------------------------------------------------------|------|------------------|-------------------------|--------------------|-------------|-----------|-------------|---------|--------------|----------------|
|                                                                 | SIZE | J.A.F.           | 1/31/2006               |                    | Р.          | 1/31/2006 | B.R.        | 1/31/20 | 06 10        | /25/2010       |
| DIMENSIONS ARE IN<br>MILLIMETERS,<br>TOLERANCES<br>ARE +0.5 AND | A3   | pui.             |                         |                    | PUM-3046L-R |           |             |         |              |                |
| PUM-3046                                                        |      |                  | a projects unlimited co | )<br>Inc<br>Impany |             | Micro     | ohone       |         | Edition<br>- | Sheet<br>1 / 1 |
| 4                                                               |      |                  | 1                       |                    |             |           | ı           |         |              |                |