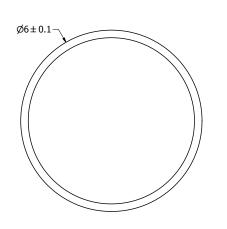

## NOTES:

- 1. ALL DIMENSIONS ARE IN MILLIMETERS.
- 2. SPECIFICATIONS SUBJECT TO CHANGE OR WITHDRAWL WITHOUT NOTICE.
- 3. THIS PART IS RoHS 2011/65/EU COMPLIANT.

| UNLESS OTHERWISE<br>SPECIFIED:                                  |      | Designed by Date |                         | Check              | ed by       | Date      | Approved by | Date    |              | Drawn Date     |
|-----------------------------------------------------------------|------|------------------|-------------------------|--------------------|-------------|-----------|-------------|---------|--------------|----------------|
|                                                                 | SIZE | J.A.F.           | 1/31/2006               |                    | Р.          | 1/31/2006 | B.R.        | 1/31/20 | 06 10        | /25/2010       |
| DIMENSIONS ARE IN<br>MILLIMETERS,<br>TOLERANCES<br>ARE +0.5 AND | A3   | pui.             |                         |                    | PUM-3046L-R |           |             |         |              |                |
| PUM-3046                                                        |      |                  | a projects unlimited co | )<br>Inc<br>Impany |             | Micro     | ohone       |         | Edition<br>- | Sheet<br>1 / 1 |
| 4                                                               |      |                  | 1                       |                    |             |           | ı           |         |              |                |