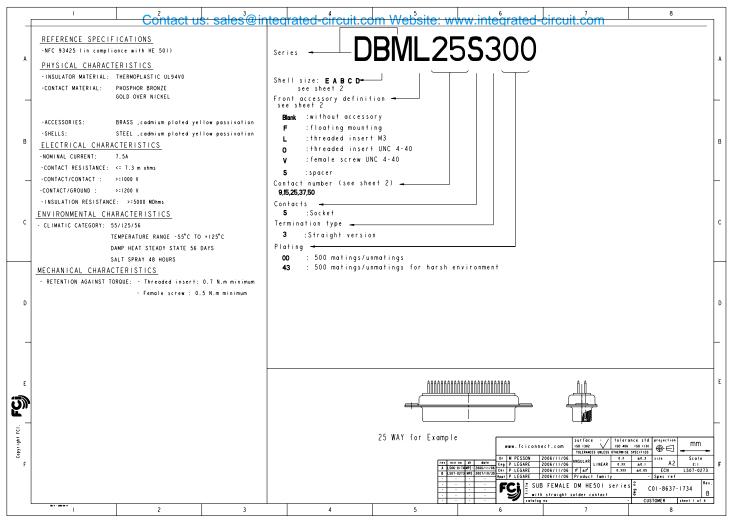

Datasheet of DAM15S300 - D-Sub Connector Receptacle, Female Sockets 15 Position Through Hole Solder

Contact us: sales@integrated-circuit.com Website: www.integrated-circuit.com

# **Excellent Integrated System Limited**

Stocking Distributor

Click to view price, real time Inventory, Delivery & Lifecycle Information:

FCI DAM15S300

For any questions, you can email us directly: sales@integrated-circuit.com

Datasheet of DAM15S300 - D-Sub Connector Receptacle, Female Sockets 15 Position Through Hole Solder

PDM:FRevie:B STATUS:ReflexsedPrinted:rjuled7, Jun 48, 2015

Datasheet of DAM15S300 - D-Sub Connector Receptacle, Female Sockets 15 Position Through Hole Solder