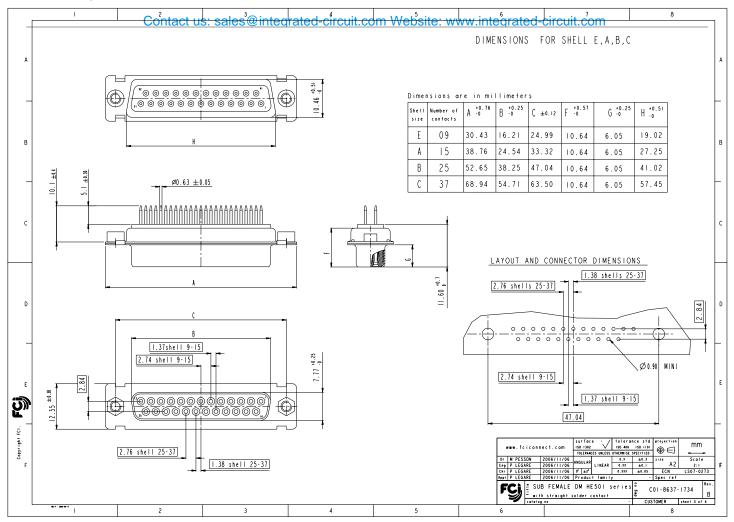

PDM:PROVEB:B STATUS Reflects Sector Sed Printed Printe

Datasheet of DAM15S300 - D-Sub Connector Receptacle, Female Sockets 15 Position Through Hole Solder

PDM:PR&V:B:B STATUS Reflected Printed Printed Printed 97, Jun 48, 2015