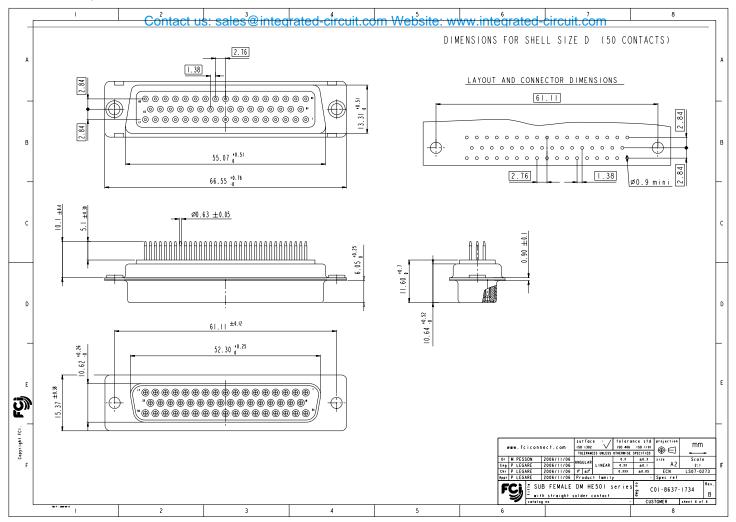

Datasheet of DAM15S300 - D-Sub Connector Receptacle, Female Sockets 15 Position Through Hole Solder

PDM:FRever:B:B STATUS Reflects Section Printed: rinted: rinted