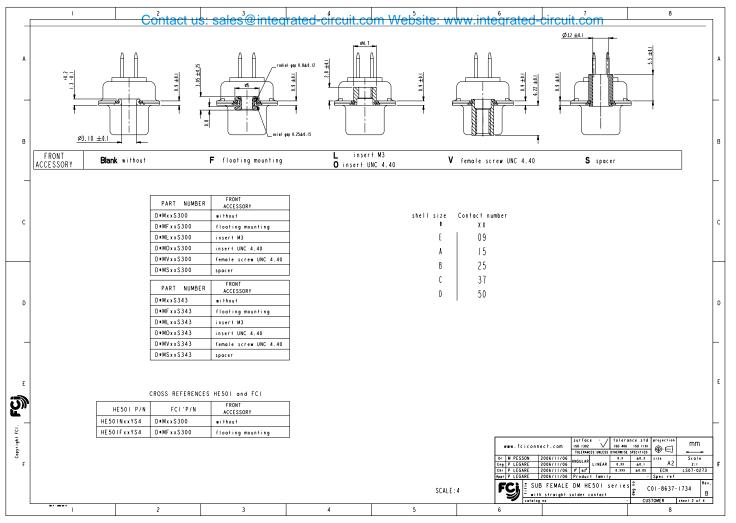

PDM:PROVEB:B STATUS Reflects Sector Sed Printed Printe

Datasheet of DAM15S300 - D-Sub Connector Receptacle, Female Sockets 15 Position Through Hole Solder

PDM:PR&V:B:B STATUS Reflected Printed Printed Printed 97, Jun 48, 2015