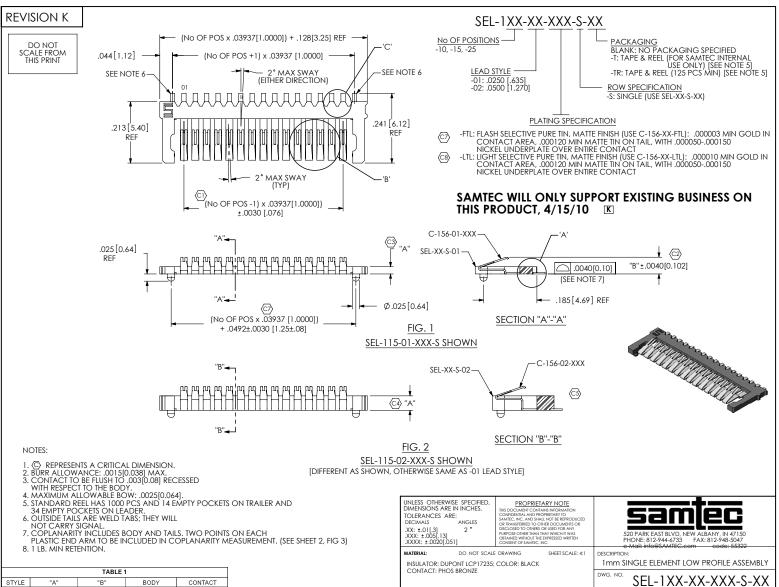

## Distributor of Samtec, Inc.: Excellent Integrated System Limited Datasheet of SEL-115-01-FTL-S-TR - CONN 15POS COMPRESSION GOLD

\dwg\misc\mktg\SEL-1XX-XXX-S-XX-MKT.SLDDRW

BY: DEAN P

2/14/2000 SHEET 1 OF 2

F:\dwg\misc\mktg\SEL-1XX-XXX-XXX-S-XX-MKT.SLDDRW

.472[12.00] REF -

DETAIL 'C' SCALE 20 : 1

> ... 1mm SINGLE ELEMENT LOW PROFILE ASSEMBLY

> > 2/14/2000 SHEET 2 OF 2

SEL-1XX-XX-XXX-S-XX

BY: DEAN P

PROPRIETARY NOTE

DO NOT SCALE DRAWING

SHEET SCALE: 1:0.333333