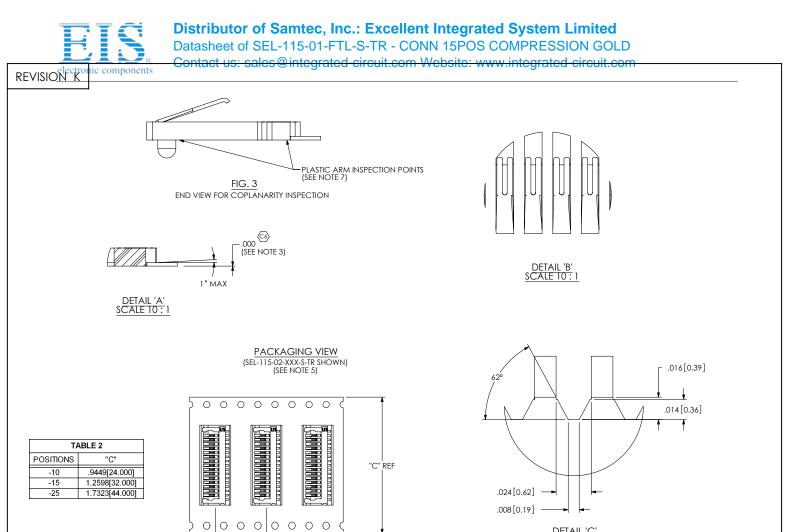

## Distributor of Samtec, Inc.: Excellent Integrated System Limited Datasheet of SEL-115-01-FTL-S-TR - CONN 15POS COMPRESSION GOLD

\dwg\misc\mktg\SEL-1XX-XXX-S-XX-MKT.SLDDRW

BY: DEAN P

2/14/2000 SHEET 1 OF 2