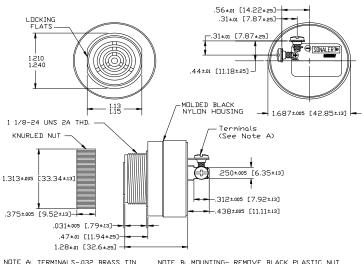

## PART DIMENSIONS BEFORE CODE DATE:

1413 5

NOTE A: TERMINALS-032 BRASS TIN PLATED, TAPPED FOR #6-32 SCREW. TWO #6-32 NICKEL PLATED BRASS SCREWS INCLUBED. WILL ACCEPT 1/4' QUICK CONNECT. E B: MOUNTING- REMOVE BLACK PLASTIC NUT AND INSERT THREADED FRONT THROUGH 1.25' HOLE PUNCHED IN PANEL, IF DRIENTATION IS NEEDED, NOTE LOCKING FLATS ON DRAWING, SCREW NUT BACK ON. DO NOT OVERTIGHTEN.

NOTE A: TERMINALS-.032 BRASS TIN PLATED, TAPPED FOR #6-32 SCREW. TWO #6-32 NICKEL PLATED BRASS SCREWS INCLUDED. WILL ACCEPT 1/4' QUICK CONNECT. NOTE B: MOUNTING- REMOVE BLACK PLASTIC NUT AND INSERT THREADED FRONT THROUGH 1.25' HOLE PUNCHED IN PANEL, IF DRIENTATION IS NEEDED, NOTE LOCKING FLATS ON DRAVING, SCREW NUT BACK ON. DO NOT OVERTIGHTEN.