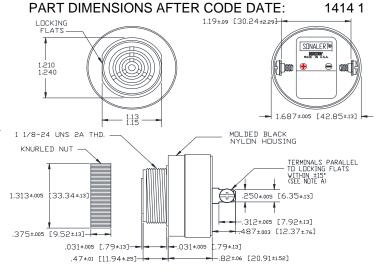

## PART DIMENSIONS BEFORE CODE DATE:

1413 5

NOTE A: TERMINALS-032 BRASS TIN PLATED, TAPPED FOR #6-32 SCREW. TWO #6-32 NICKEL PLATED BRASS SCREWS INCLUBED. WILL ACCEPT 1/4' QUICK CONNECT. E B: MOUNTING- REMOVE BLACK PLASTIC NUT AND INSERT THREADED FRONT THROUGH 1.25' HOLE PUNCHED IN PANEL, IF DRIENTATION IS NEEDED, NOTE LOCKING FLATS ON DRAWING, SCREW NUT BACK ON. DO NOT OVERTIGHTEN.

NOTE A: TERMINALS-.032 BRASS TIN PLATED, TAPPED FOR #6-32 SCREW. TWO #6-32 NICKEL PLATED BRASS SCREWS INCLUDED. WILL ACCEPT 1/4' QUICK CONNECT. NOTE B: MOUNTING- REMOVE BLACK PLASTIC NUT AND INSERT THREADED FRONT THROUGH 1.25' HOLE PUNCHED IN PANEL, IF DRIENTATION IS NEEDED, NOTE LOCKING FLATS ON DRAVING, SCREW NUT BACK ON. DO NOT OVERTIGHTEN.