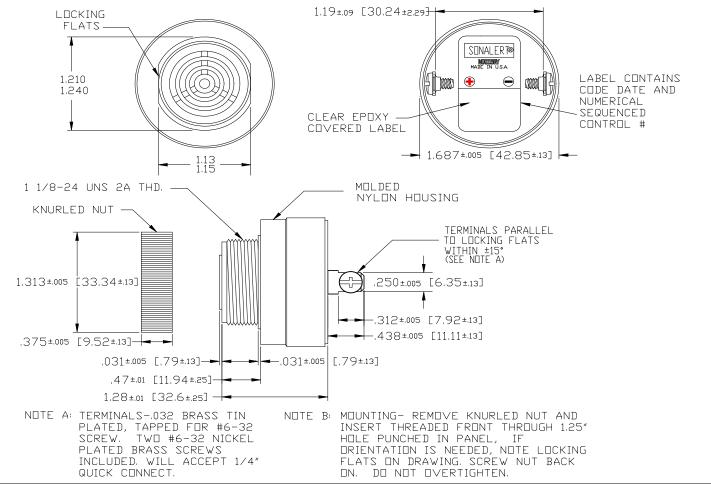

## MALLORY Mallory Sonalert Products, Inc. Part #: **Sales Outline Drawing** Revision:

SC616MN

| Specifications:       | MILITARY UNIT                                                                              |
|-----------------------|--------------------------------------------------------------------------------------------|
| Sound Level Category  | Loud                                                                                       |
| Mode of Operation     | Continuous                                                                                 |
| Voltage Rating        | 6 to 16 VDC                                                                                |
| Frequency             | 2900 ± 500 Hz                                                                              |
| Loudness @ Min Vdc    | 80 dB(A) @ 2 Feet and 6 Vdc                                                                |
| Loudness @ Max Vdc    | 95 dB(A) @ 2 Feet and 16 Vdc                                                               |
| Current Draw          | 6-22 mA                                                                                    |
| Housing Material      | 6/6 Nylon, Color: Black                                                                    |
| Storage Temperature   | -65° to +85° C                                                                             |
| Operating Temperature | -40° to +85° C                                                                             |
| Panel Mounting        | Recommended hole size is 1.25"(31.75mm). Thread front will fit standard 30mm(1.181") hole. |
| Knurled Nut           | Used to attach part to panel. The max recommended torque is 10 in-lbs.                     |
| Weight (Typical)      | 1.6 oz (45g)                                                                               |
| NEMA 3R,4X, & 12      | Approved with use of ACC03.                                                                |
| Options               | Please contact factory.                                                                    |

## Dimensions: Inches (mm)