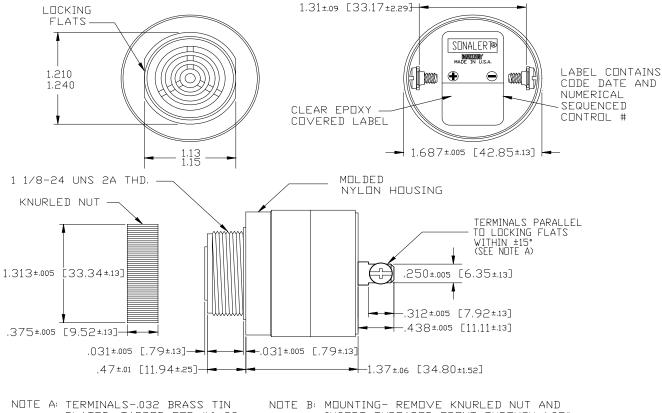

## **Dimensions:** Inches (mm)

NOTE A: TERMINALS-.032 BRASS TIN
PLATED, TAPPED FOR #6-32
SCREW. TWO #6-32 NICKEL
PLATED BRASS SCREWS
INCLUDED. WILL ACCEPT 1/4"
QUICK CONNECT.

NOTE B: MOUNTING- REMOVE KNURLED NUT AND
INSERT THREADED FRONT THROUGH 1.25"
HOLE PUNCHED IN PANEL, IF
ORIENTATION IS NEEDED, NOTE LOCKING
FLATS ON DRAWING. SCREW NUT BACK
ON. DO NOT OVERTIGHTEN.