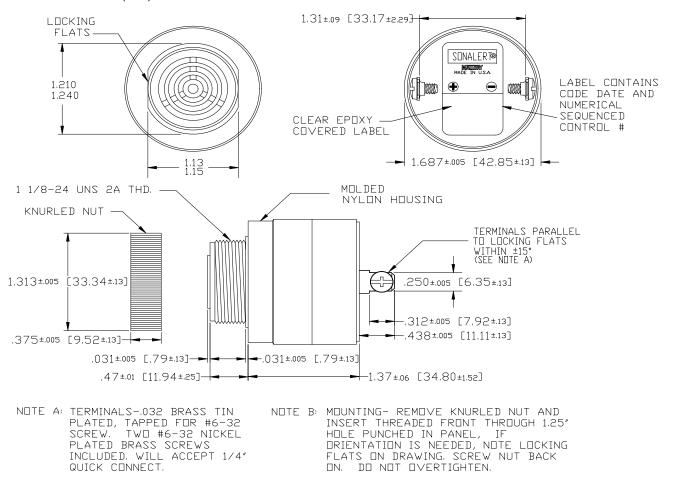

## MALLORY Mallory Sonalert Products,Inc. Sales Outline Drawing

Part #: SC110M

Revision: B

| Specifications:       | MILITARY UNIT                                                                              |
|-----------------------|--------------------------------------------------------------------------------------------|
| Sound Level Category  | Medium                                                                                     |
| Mode of Operation     | Continuous                                                                                 |
| Voltage Rating        | 30 to 120 VAC/DC                                                                           |
| Frequency             | 2900 ± 500 Hz                                                                              |
| Loudness @ Min Vdc    | 71 dB(A) @ 2 Feet and 30 Vdc                                                               |
| Loudness @ Max Vdc    | 85 dB(A) @ 2 Feet and 120 Vdc                                                              |
| Current Draw          | 4-18 mA                                                                                    |
| Housing Material      | 6/6 Nylon, Color: Black                                                                    |
| Storage Temperature   | -65° to +85° C                                                                             |
| Operating Temperature | -40° to +85° C                                                                             |
| Panel Mounting        | Recommended hole size is 1.25"(31.75mm). Thread front will fit standard 30mm(1.181") hole. |
| Knurled Nut           | Used to attach part to panel. The max recommended torque is 10 in-lbs.                     |
| Weight (Typical)      | 2.1 oz (60g)                                                                               |
| NEMA 3R,4X, & 12      | Approved with use of ACC03.                                                                |
| Options               | Please contact factory.                                                                    |

## **Dimensions:** Inches (mm)