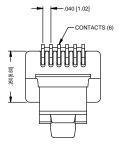

DESCRIPTION: CAT5E, RJ12 (6P6C) MODULAR PLUG, UNSHIELDED,

SOLID/STRANDED, FLAT CABLE

MODEL NUMBER: 32-5956UL APPLICATION: MODULAR PLUG

CRIMP TOOL: N/A IMPEDANCE: N/A FREQUENCY RANGE: N/A

MATERIAL: HOUSING CLEAR POLYCARBONATE UL94-V0

CONTACT PHOSPHOR BRONZE

SELECTIVE GOLD PLATING

RoHS COMPLIANCE: YES TECHINCAL DETAIL: N/A

| CINCH SWEETHT SECURITY THIS PROPRIET FAR'Y COLUMNAT SE groups Of CHICKEN THE CONTINUES SECURITY SECURI | 3RD ANGLE PROJECTION                   | AIM-Cambridge       |                         |                                |                |
|--------------------------------------------------------------------------------------------------------------------------------------------------------------------------------------------------------------------------------------------------------------------------------------------------------------------------------------------------------------------------------------------------------------------------------------------------------------------------------------------------------------------------------------------------------------------------------------------------------------------------------------------------------------------------------------------------------------------------------------------------------------------------------------------------------------------------------------------------------------------------------------------------------------------------------------------------------------------------------------------------------------------------------------------------------------------------------------------------------------------------------------------------------------------------------------------------------------------------------------------------------------------------------------------------------------------------------------------------------------------------------------------------------------------------------------------------------------------------------------------------------------------------------------------------------------------------------------------------------------------------------------------------------------------------------------------------------------------------------------------------------------------------------------------------------------------------------------------------------------------------------------------------------------------------------------------------------------------------------------------------------------------------------------------------------------------------------------------------------------------------------|----------------------------------------|---------------------|-------------------------|--------------------------------|----------------|
|                                                                                                                                                                                                                                                                                                                                                                                                                                                                                                                                                                                                                                                                                                                                                                                                                                                                                                                                                                                                                                                                                                                                                                                                                                                                                                                                                                                                                                                                                                                                                                                                                                                                                                                                                                                                                                                                                                                                                                                                                                                                                                                                | RoHS2 2011/65/EU                       | Title:              | CAT5E, RJ1              | 2 (6P6C) Mod<br>Solid/Stranded | ular Plug,     |
|                                                                                                                                                                                                                                                                                                                                                                                                                                                                                                                                                                                                                                                                                                                                                                                                                                                                                                                                                                                                                                                                                                                                                                                                                                                                                                                                                                                                                                                                                                                                                                                                                                                                                                                                                                                                                                                                                                                                                                                                                                                                                                                                | 2011/03/EU                             | l                   | Ulisilielueu,           | Juliu/Julianue                 | i, i iai Cable |
|                                                                                                                                                                                                                                                                                                                                                                                                                                                                                                                                                                                                                                                                                                                                                                                                                                                                                                                                                                                                                                                                                                                                                                                                                                                                                                                                                                                                                                                                                                                                                                                                                                                                                                                                                                                                                                                                                                                                                                                                                                                                                                                                | UNLESS OTHERWISE SPECIFIED UNITS: INCH | Model No. 32-5956UL |                         |                                |                |
|                                                                                                                                                                                                                                                                                                                                                                                                                                                                                                                                                                                                                                                                                                                                                                                                                                                                                                                                                                                                                                                                                                                                                                                                                                                                                                                                                                                                                                                                                                                                                                                                                                                                                                                                                                                                                                                                                                                                                                                                                                                                                                                                | ANGLES ±2°                             | Size<br>A           | DO NOT SCALE<br>DRAWING | Date:<br>2015/12/9             | Sheet 1 of 1   |
|                                                                                                                                                                                                                                                                                                                                                                                                                                                                                                                                                                                                                                                                                                                                                                                                                                                                                                                                                                                                                                                                                                                                                                                                                                                                                                                                                                                                                                                                                                                                                                                                                                                                                                                                                                                                                                                                                                                                                                                                                                                                                                                                |                                        |                     |                         |                                |                |