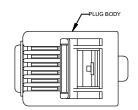

DESCRIPTION: CAT5E, RJ12 (6P6C) MODULAR PLUG, UNSHIELDED,

SOLID/STRANDED, FLAT CABLE

MODEL NUMBER: 32-5956UL APPLICATION: MODULAR PLUG

CRIMP TOOL: N/A IMPEDANCE: N/A FREQUENCY RANGE: N/A

MATERIAL: HOUSING CLEAR POLYCARBONATE UL94-V0