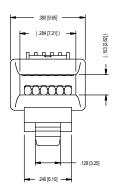

DESCRIPTION: CAT5E, RJ12 (6P6C) MODULAR PLUG, UNSHIELDED,

SOLID/STRANDED, FLAT CABLE

MODEL NUMBER: 32-5956UL APPLICATION: MODULAR PLUG

CRIMP TOOL: N/A IMPEDANCE: N/A FREQUENCY RANGE: N/A

MATERIAL: HOUSING CLEAR POLYCARBONATE UL94-V0

CONTACT PHOSPHOR BRONZE

SELECTIVE GOLD PLATING

RoHS COMPLIANCE: YES TECHINCAL DETAIL: N/A

| CINCH SWEETHT SECURITY THIS PROPRIET FAR'Y COLUMNAT SE groups Of CHICKEN THE CONTINUES SECURITY SECURI | 3RD ANGLE PROJECTION                   | AIM-Cambridge       |                         |                                |                |
|--------------------------------------------------------------------------------------------------------------------------------------------------------------------------------------------------------------------------------------------------------------------------------------------------------------------------------------------------------------------------------------------------------------------------------------------------------------------------------------------------------------------------------------------------------------------------------------------------------------------------------------------------------------------------------------------------------------------------------------------------------------------------------------------------------------------------------------------------------------------------------------------------------------------------------------------------------------------------------------------------------------------------------------------------------------------------------------------------------------------------------------------------------------------------------------------------------------------------------------------------------------------------------------------------------------------------------------------------------------------------------------------------------------------------------------------------------------------------------------------------------------------------------------------------------------------------------------------------------------------------------------------------------------------------------------------------------------------------------------------------------------------------------------------------------------------------------------------------------------------------------------------------------------------------------------------------------------------------------------------------------------------------------------------------------------------------------------------------------------------------------|----------------------------------------|---------------------|-------------------------|--------------------------------|----------------|
|                                                                                                                                                                                                                                                                                                                                                                                                                                                                                                                                                                                                                                                                                                                                                                                                                                                                                                                                                                                                                                                                                                                                                                                                                                                                                                                                                                                                                                                                                                                                                                                                                                                                                                                                                                                                                                                                                                                                                                                                                                                                                                                                | RoHS2 2011/65/EU                       | Title:              | CAT5E, RJ1              | 2 (6P6C) Mod<br>Solid/Stranded | ular Plug,     |
|                                                                                                                                                                                                                                                                                                                                                                                                                                                                                                                                                                                                                                                                                                                                                                                                                                                                                                                                                                                                                                                                                                                                                                                                                                                                                                                                                                                                                                                                                                                                                                                                                                                                                                                                                                                                                                                                                                                                                                                                                                                                                                                                | 2011/03/EU                             | l                   | Ulisilielueu,           | Juliu/Julianue                 | i, i iai Cable |
|                                                                                                                                                                                                                                                                                                                                                                                                                                                                                                                                                                                                                                                                                                                                                                                                                                                                                                                                                                                                                                                                                                                                                                                                                                                                                                                                                                                                                                                                                                                                                                                                                                                                                                                                                                                                                                                                                                                                                                                                                                                                                                                                | UNLESS OTHERWISE SPECIFIED UNITS: INCH | Model No. 32-5956UL |                         |                                |                |
|                                                                                                                                                                                                                                                                                                                                                                                                                                                                                                                                                                                                                                                                                                                                                                                                                                                                                                                                                                                                                                                                                                                                                                                                                                                                                                                                                                                                                                                                                                                                                                                                                                                                                                                                                                                                                                                                                                                                                                                                                                                                                                                                | ANGLES ±2°                             | Size<br>A           | DO NOT SCALE<br>DRAWING | Date:<br>2015/12/9             | Sheet 1 of 1   |
|                                                                                                                                                                                                                                                                                                                                                                                                                                                                                                                                                                                                                                                                                                                                                                                                                                                                                                                                                                                                                                                                                                                                                                                                                                                                                                                                                                                                                                                                                                                                                                                                                                                                                                                                                                                                                                                                                                                                                                                                                                                                                                                                |                                        |                     |                         |                                |                |