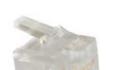

DESCRIPTION: CAT5E, RJ12 (6P6C) MODULAR PLUG, UNSHIELDED,

SOLID/STRANDED, FLAT CABLE

MODEL NUMBER: 32-5956UL APPLICATION: MODULAR PLUG

CRIMP TOOL: N/A IMPEDANCE: N/A FREQUENCY RANGE: N/A

MATERIAL: HOUSING CLEAR POLYCARBONATE UL94-V0