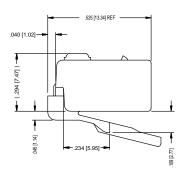

DESCRIPTION: CAT5E, RJ12 (6P6C) MODULAR PLUG, UNSHIELDED,

SOLID/STRANDED, FLAT CABLE

MODEL NUMBER: 32-5956UL APPLICATION: MODULAR PLUG

CRIMP TOOL: N/A IMPEDANCE: N/A FREQUENCY RANGE: N/A

MATERIAL: HOUSING CLEAR POLYCARBONATE UL94-V0

CONTACT PHOSPHOR BRONZE

SELECTIVE GOLD PLATING

RoHS COMPLIANCE: YES TECHINCAL DETAIL: N/A

| CINCH SWEETHT SECURITY THIS PROPRIET FAR'Y COLUMNAT SE groups Of CHICKEN THE CONTINUES SECURITY SECURI | 3RD ANGLE PROJECTION                   | AIM-Cambridge       |                         |                                |                |
|--------------------------------------------------------------------------------------------------------------------------------------------------------------------------------------------------------------------------------------------------------------------------------------------------------------------------------------------------------------------------------------------------------------------------------------------------------------------------------------------------------------------------------------------------------------------------------------------------------------------------------------------------------------------------------------------------------------------------------------------------------------------------------------------------------------------------------------------------------------------------------------------------------------------------------------------------------------------------------------------------------------------------------------------------------------------------------------------------------------------------------------------------------------------------------------------------------------------------------------------------------------------------------------------------------------------------------------------------------------------------------------------------------------------------------------------------------------------------------------------------------------------------------------------------------------------------------------------------------------------------------------------------------------------------------------------------------------------------------------------------------------------------------------------------------------------------------------------------------------------------------------------------------------------------------------------------------------------------------------------------------------------------------------------------------------------------------------------------------------------------------|----------------------------------------|---------------------|-------------------------|--------------------------------|----------------|
|                                                                                                                                                                                                                                                                                                                                                                                                                                                                                                                                                                                                                                                                                                                                                                                                                                                                                                                                                                                                                                                                                                                                                                                                                                                                                                                                                                                                                                                                                                                                                                                                                                                                                                                                                                                                                                                                                                                                                                                                                                                                                                                                | RoHS2 2011/65/EU                       | Title:              | CAT5E, RJ1              | 2 (6P6C) Mod<br>Solid/Stranded | ular Plug,     |
|                                                                                                                                                                                                                                                                                                                                                                                                                                                                                                                                                                                                                                                                                                                                                                                                                                                                                                                                                                                                                                                                                                                                                                                                                                                                                                                                                                                                                                                                                                                                                                                                                                                                                                                                                                                                                                                                                                                                                                                                                                                                                                                                | 2011/03/EU                             | l                   | Ulisilielueu,           | Juliu/Julianue                 | i, i iai Cable |
|                                                                                                                                                                                                                                                                                                                                                                                                                                                                                                                                                                                                                                                                                                                                                                                                                                                                                                                                                                                                                                                                                                                                                                                                                                                                                                                                                                                                                                                                                                                                                                                                                                                                                                                                                                                                                                                                                                                                                                                                                                                                                                                                | UNLESS OTHERWISE SPECIFIED UNITS: INCH | Model No. 32-5956UL |                         |                                |                |
|                                                                                                                                                                                                                                                                                                                                                                                                                                                                                                                                                                                                                                                                                                                                                                                                                                                                                                                                                                                                                                                                                                                                                                                                                                                                                                                                                                                                                                                                                                                                                                                                                                                                                                                                                                                                                                                                                                                                                                                                                                                                                                                                | ANGLES ±2°                             | Size<br>A           | DO NOT SCALE<br>DRAWING | Date:<br>2015/12/9             | Sheet 1 of 1   |
|                                                                                                                                                                                                                                                                                                                                                                                                                                                                                                                                                                                                                                                                                                                                                                                                                                                                                                                                                                                                                                                                                                                                                                                                                                                                                                                                                                                                                                                                                                                                                                                                                                                                                                                                                                                                                                                                                                                                                                                                                                                                                                                                |                                        |                     |                         |                                |                |