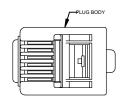

CAT5E, RJ12 (6P6C) MODULAR PLUG, UNSHIELDED, **DESCRIPTION:** 

SOLID/STRANDED, ROUND CABLE

MODEL NUMBER: 32-5996UL MODULAR PLUG APPLICATION:

CRIMP TOOL: N/A IMPEDANCE: N/A FREQUENCY RANGE: N/A

HOUSING CLEAR POLYCARBONATE UL94-V0 MATERIAL:

PHOSPHOR BRONZE CONTACT

SELECTIVE GOLD PLATING

RoHS COMPLIANCE: YES TECHINCAL DETAIL: N/A

| CINCH CONTROL OF CONTROL OT CONTROL OF CONTR | 3RD ANGLE PROJECTION                                                  | AIM-Cambridge                                                                      |
|--------------------------------------------------------------------------------------------------------------------------------------------------------------------------------------------------------------------------------------------------------------------------------------------------------------------------------------------------------------------------------------------------------------------------------------------------------------------------------------------------------------------------------------------------------------------------------------------------------------------------------------------------------------------------------------------------------------------------------------------------------------------------------------------------------------------------------------------------------------------------------------------------------------------------------------------------------------------------------------------------------------------------------------------------------------------------------------------------------------------------------------------------------------------------------------------------------------------------------------------------------------------------------------------------------------------------------------------------------------------------------------------------------------------------------------------------------------------------------------------------------------------------------------------------------------------------------------------------------------------------------------------------------------------------------------------------------------------------------------------------------------------------------------------------------------------------------------------------------------------------------------------------------------------------------------------------------------------------------------------------------------------------------------------------------------------------------------------------------------------------------|-----------------------------------------------------------------------|------------------------------------------------------------------------------------|
|                                                                                                                                                                                                                                                                                                                                                                                                                                                                                                                                                                                                                                                                                                                                                                                                                                                                                                                                                                                                                                                                                                                                                                                                                                                                                                                                                                                                                                                                                                                                                                                                                                                                                                                                                                                                                                                                                                                                                                                                                                                                                                                                | RoHS2 2011/65/EU                                                      | Title: CAT5E, RJ12 (6P6C) Modular Plug,<br>Unshielded, Solid/Stranded, Round Cable |
|                                                                                                                                                                                                                                                                                                                                                                                                                                                                                                                                                                                                                                                                                                                                                                                                                                                                                                                                                                                                                                                                                                                                                                                                                                                                                                                                                                                                                                                                                                                                                                                                                                                                                                                                                                                                                                                                                                                                                                                                                                                                                                                                | 2011/05/EU                                                            | Unshielded, Solid/Stranded, Round Cable                                            |
|                                                                                                                                                                                                                                                                                                                                                                                                                                                                                                                                                                                                                                                                                                                                                                                                                                                                                                                                                                                                                                                                                                                                                                                                                                                                                                                                                                                                                                                                                                                                                                                                                                                                                                                                                                                                                                                                                                                                                                                                                                                                                                                                | UNLESS OTHERWISE SPECIFIED UNITE: NICH .XX ±.02 .XXX ±.005 ANGLES ±2° | Model No. 32-5996UL                                                                |
|                                                                                                                                                                                                                                                                                                                                                                                                                                                                                                                                                                                                                                                                                                                                                                                                                                                                                                                                                                                                                                                                                                                                                                                                                                                                                                                                                                                                                                                                                                                                                                                                                                                                                                                                                                                                                                                                                                                                                                                                                                                                                                                                |                                                                       | A DO NOT SCALE Date: 2015/12/9 Sheet 1 of 1                                        |