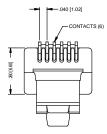

CAT5E, RJ12 (6P6C) MODULAR PLUG, UNSHIELDED, **DESCRIPTION:** 

SOLID/STRANDED, ROUND CABLE

MODEL NUMBER: 32-5996UL MODULAR PLUG APPLICATION:

CRIMP TOOL: N/A IMPEDANCE: N/A FREQUENCY RANGE: N/A

HOUSING CLEAR POLYCARBONATE UL94-V0 MATERIAL:

PHOSPHOR BRONZE CONTACT

SELECTIVE GOLD PLATING

RoHS COMPLIANCE: YES TECHINCAL DETAIL: N/A

| CINCH CONTROL OF CONTROL OT CONTROL OF CONTR | 3RD ANGLE PROJECTION                                                  | AIM-Cambridge                                                                      |
|--------------------------------------------------------------------------------------------------------------------------------------------------------------------------------------------------------------------------------------------------------------------------------------------------------------------------------------------------------------------------------------------------------------------------------------------------------------------------------------------------------------------------------------------------------------------------------------------------------------------------------------------------------------------------------------------------------------------------------------------------------------------------------------------------------------------------------------------------------------------------------------------------------------------------------------------------------------------------------------------------------------------------------------------------------------------------------------------------------------------------------------------------------------------------------------------------------------------------------------------------------------------------------------------------------------------------------------------------------------------------------------------------------------------------------------------------------------------------------------------------------------------------------------------------------------------------------------------------------------------------------------------------------------------------------------------------------------------------------------------------------------------------------------------------------------------------------------------------------------------------------------------------------------------------------------------------------------------------------------------------------------------------------------------------------------------------------------------------------------------------------|-----------------------------------------------------------------------|------------------------------------------------------------------------------------|
|                                                                                                                                                                                                                                                                                                                                                                                                                                                                                                                                                                                                                                                                                                                                                                                                                                                                                                                                                                                                                                                                                                                                                                                                                                                                                                                                                                                                                                                                                                                                                                                                                                                                                                                                                                                                                                                                                                                                                                                                                                                                                                                                | RoHS2 2011/65/EU                                                      | Title: CAT5E, RJ12 (6P6C) Modular Plug,<br>Unshielded, Solid/Stranded, Round Cable |
|                                                                                                                                                                                                                                                                                                                                                                                                                                                                                                                                                                                                                                                                                                                                                                                                                                                                                                                                                                                                                                                                                                                                                                                                                                                                                                                                                                                                                                                                                                                                                                                                                                                                                                                                                                                                                                                                                                                                                                                                                                                                                                                                | 2011/05/EU                                                            | Unshielded, Solid/Stranded, Round Cable                                            |
|                                                                                                                                                                                                                                                                                                                                                                                                                                                                                                                                                                                                                                                                                                                                                                                                                                                                                                                                                                                                                                                                                                                                                                                                                                                                                                                                                                                                                                                                                                                                                                                                                                                                                                                                                                                                                                                                                                                                                                                                                                                                                                                                | UNLESS OTHERWISE SPECIFIED UNITE: NICH .XX ±.02 .XXX ±.005 ANGLES ±2° | Model No. 32-5996UL                                                                |
|                                                                                                                                                                                                                                                                                                                                                                                                                                                                                                                                                                                                                                                                                                                                                                                                                                                                                                                                                                                                                                                                                                                                                                                                                                                                                                                                                                                                                                                                                                                                                                                                                                                                                                                                                                                                                                                                                                                                                                                                                                                                                                                                |                                                                       | A DO NOT SCALE Date: 2015/12/9 Sheet 1 of 1                                        |