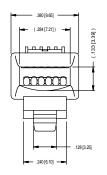

CAT5E, RJ12 (6P6C) MODULAR PLUG, UNSHIELDED, **DESCRIPTION:** 

SOLID/STRANDED, ROUND CABLE

MODEL NUMBER: 32-5996UL MODULAR PLUG APPLICATION:

CRIMP TOOL: N/A IMPEDANCE: N/A FREQUENCY RANGE: N/A

HOUSING CLEAR POLYCARBONATE UL94-V0 MATERIAL:

PHOSPHOR BRONZE CONTACT

SELECTIVE GOLD PLATING

RoHS COMPLIANCE: YES TECHINCAL DETAIL: N/A

| CINCH CONTROL OF CONTROL OT CONTROL OF CONTR | 3RD ANGLE PROJECTION                                                  | AIM-Cambridge                                                                      |
|--------------------------------------------------------------------------------------------------------------------------------------------------------------------------------------------------------------------------------------------------------------------------------------------------------------------------------------------------------------------------------------------------------------------------------------------------------------------------------------------------------------------------------------------------------------------------------------------------------------------------------------------------------------------------------------------------------------------------------------------------------------------------------------------------------------------------------------------------------------------------------------------------------------------------------------------------------------------------------------------------------------------------------------------------------------------------------------------------------------------------------------------------------------------------------------------------------------------------------------------------------------------------------------------------------------------------------------------------------------------------------------------------------------------------------------------------------------------------------------------------------------------------------------------------------------------------------------------------------------------------------------------------------------------------------------------------------------------------------------------------------------------------------------------------------------------------------------------------------------------------------------------------------------------------------------------------------------------------------------------------------------------------------------------------------------------------------------------------------------------------------|-----------------------------------------------------------------------|------------------------------------------------------------------------------------|
|                                                                                                                                                                                                                                                                                                                                                                                                                                                                                                                                                                                                                                                                                                                                                                                                                                                                                                                                                                                                                                                                                                                                                                                                                                                                                                                                                                                                                                                                                                                                                                                                                                                                                                                                                                                                                                                                                                                                                                                                                                                                                                                                | RoHS2 2011/65/EU                                                      | Title: CAT5E, RJ12 (6P6C) Modular Plug,<br>Unshielded, Solid/Stranded, Round Cable |
|                                                                                                                                                                                                                                                                                                                                                                                                                                                                                                                                                                                                                                                                                                                                                                                                                                                                                                                                                                                                                                                                                                                                                                                                                                                                                                                                                                                                                                                                                                                                                                                                                                                                                                                                                                                                                                                                                                                                                                                                                                                                                                                                | 2011/05/EU                                                            | Unshielded, Solid/Stranded, Round Cable                                            |
|                                                                                                                                                                                                                                                                                                                                                                                                                                                                                                                                                                                                                                                                                                                                                                                                                                                                                                                                                                                                                                                                                                                                                                                                                                                                                                                                                                                                                                                                                                                                                                                                                                                                                                                                                                                                                                                                                                                                                                                                                                                                                                                                | UNLESS OTHERWISE SPECIFIED UNITE: NICH .XX ±.02 .XXX ±.005 ANGLES ±2° | Model No. 32-5996UL                                                                |
|                                                                                                                                                                                                                                                                                                                                                                                                                                                                                                                                                                                                                                                                                                                                                                                                                                                                                                                                                                                                                                                                                                                                                                                                                                                                                                                                                                                                                                                                                                                                                                                                                                                                                                                                                                                                                                                                                                                                                                                                                                                                                                                                |                                                                       | A DO NOT SCALE Date: 2015/12/9 Sheet 1 of 1                                        |