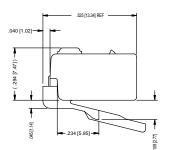

CAT5E, RJ12 (6P6C) MODULAR PLUG, UNSHIELDED, **DESCRIPTION:** 

SOLID/STRANDED, ROUND CABLE

MODEL NUMBER: 32-5996UL MODULAR PLUG APPLICATION:

CRIMP TOOL: N/A IMPEDANCE: N/A FREQUENCY RANGE: N/A

HOUSING CLEAR POLYCARBONATE UL94-V0 MATERIAL:

PHOSPHOR BRONZE CONTACT

SELECTIVE GOLD PLATING

RoHS COMPLIANCE: YES TECHINCAL DETAIL: N/A

| CINCH CONTROL OF CONTROL OT CONTROL OF CONTR | 3RD ANGLE PROJECTION                                                  | AIM-Cambridge                                                                      |
|--------------------------------------------------------------------------------------------------------------------------------------------------------------------------------------------------------------------------------------------------------------------------------------------------------------------------------------------------------------------------------------------------------------------------------------------------------------------------------------------------------------------------------------------------------------------------------------------------------------------------------------------------------------------------------------------------------------------------------------------------------------------------------------------------------------------------------------------------------------------------------------------------------------------------------------------------------------------------------------------------------------------------------------------------------------------------------------------------------------------------------------------------------------------------------------------------------------------------------------------------------------------------------------------------------------------------------------------------------------------------------------------------------------------------------------------------------------------------------------------------------------------------------------------------------------------------------------------------------------------------------------------------------------------------------------------------------------------------------------------------------------------------------------------------------------------------------------------------------------------------------------------------------------------------------------------------------------------------------------------------------------------------------------------------------------------------------------------------------------------------------|-----------------------------------------------------------------------|------------------------------------------------------------------------------------|
|                                                                                                                                                                                                                                                                                                                                                                                                                                                                                                                                                                                                                                                                                                                                                                                                                                                                                                                                                                                                                                                                                                                                                                                                                                                                                                                                                                                                                                                                                                                                                                                                                                                                                                                                                                                                                                                                                                                                                                                                                                                                                                                                | RoHS2 2011/65/EU                                                      | Title: CAT5E, RJ12 (6P6C) Modular Plug,<br>Unshielded, Solid/Stranded, Round Cable |
|                                                                                                                                                                                                                                                                                                                                                                                                                                                                                                                                                                                                                                                                                                                                                                                                                                                                                                                                                                                                                                                                                                                                                                                                                                                                                                                                                                                                                                                                                                                                                                                                                                                                                                                                                                                                                                                                                                                                                                                                                                                                                                                                | 2011/05/EU                                                            | Unshielded, Solid/Stranded, Round Cable                                            |
|                                                                                                                                                                                                                                                                                                                                                                                                                                                                                                                                                                                                                                                                                                                                                                                                                                                                                                                                                                                                                                                                                                                                                                                                                                                                                                                                                                                                                                                                                                                                                                                                                                                                                                                                                                                                                                                                                                                                                                                                                                                                                                                                | UNLESS OTHERWISE SPECIFIED UNITE: NICH .XX ±.02 .XXX ±.005 ANGLES ±2° | Model No. 32-5996UL                                                                |
|                                                                                                                                                                                                                                                                                                                                                                                                                                                                                                                                                                                                                                                                                                                                                                                                                                                                                                                                                                                                                                                                                                                                                                                                                                                                                                                                                                                                                                                                                                                                                                                                                                                                                                                                                                                                                                                                                                                                                                                                                                                                                                                                |                                                                       | A DO NOT SCALE Date: 2015/12/9 Sheet 1 of 1                                        |