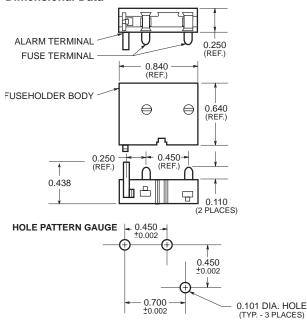

## **Printed Circuit Board Fuseholder**For GMT Fuses

PCT-A

CATALOG SYMBOL: PCT-A FUSEHOLDER

125 VOLTS

FOR USE WITH GMT FUSES

Materials: Thermoplastic

U.L. Flammability: 94 VO

**Terminals:** 0.025 x 0.062 **Plating:** Bright Tin

## **Dimensional Data**

The only controlled copy of this BIF document is the electronic read-only version located on the Bussmann Network Drive. All other copies of this BIF document are by definition uncontrolled. This bulletin is intended to clearly present comprehensive product data and provide technical information that will help the end user with design applications. Bussmann reserves the right, without notice, to change design or construction of any products and to discontinue or limit distribution of any products. Bussmann also reserves the right to change or update, without notice, any technical information contained in this bulletin. Once a product has been selected, it should be tested by the user in all possible applications.