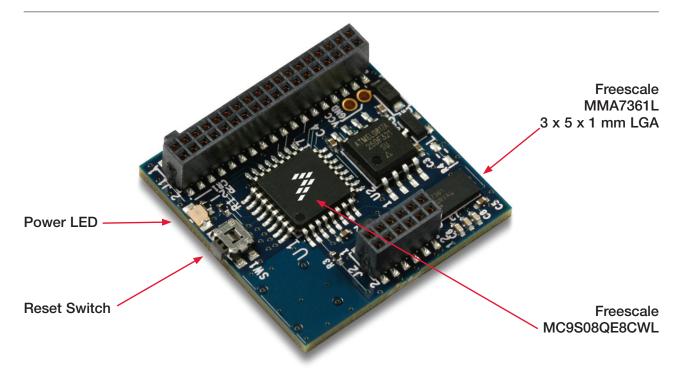

www.freescale.com/
sensortoolbox download
the latest software version by
clicking the link.

Download Software

All Sensor Toolbox kits use the same software and driver, so the install only needs to be done once. Follow the on-screen instructions to install the communication driver for the tool. Check back occasionally for software updates.

Plug in the USB and turn the board on using the power switch. Run the Sensor Toolbox link on your desktop.

Explore other compatible kits at www.freescale.com/sensortoolbox



Distributor of NXP Semiconductors: Excellent Integrated System Limited
Datasheet of LFSTBEB7361 - BOARD DEV ACCELEROMETER MMA7361L

Contact us: sales@integrated-circuit.com Website: www.integrated-circuit.com

Accelerometer Development Board

# Get to know the LFSTBEB7361 board



#### Learn more at www.freescale.com/sensortoolbox.

Freescale and the Freescale logo are trademarks or registered trademarks of Freescale Semiconductor, Inc. in the U.S. and other countries. All other product or service names are the property of their respective owners. © Freescale Semiconductor, Inc. 2009.

Doc Number: LFSBEB7361ACCQSG / REV 0

Agile Number: 926-78350 / REV A