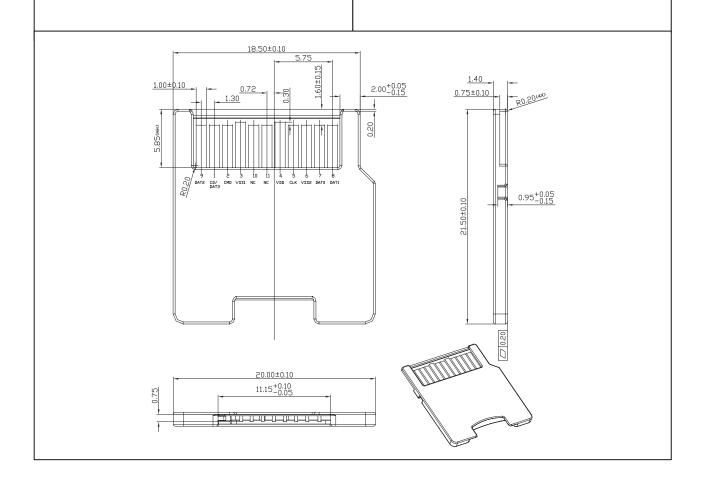

## Micro SD to Mini SD adapter

Part Number:106-00330-\*\*
Micro SD to Mini SD Adapter

- With Latch in card slot to prevent memory card slip
- Manufactured by insert-molding
- Application for bundle sales with micro SD memory card or CE devices