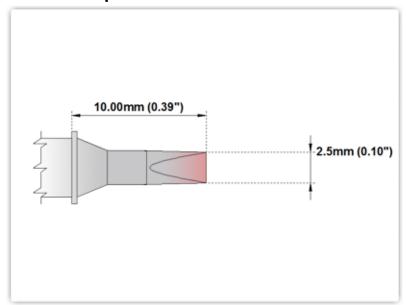

#### EBM6CH175

Chisel 30° 2.5mm (0.10")

Tip Style: Chisel 30°
Tip Width: 2.50mm (0.10")
Tip Length: 10.00mm (0.39")

All components

compliant and

are RoHS

Lead-Free.

600 Type Cartridge<sup>1</sup>: 325°C - 358°C