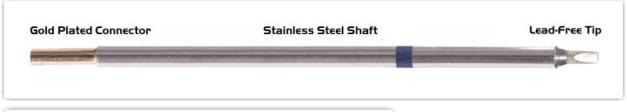

RoHS Compliant<sup>2</sup> / Lead Free: YES

Equivalent to: STTC-036

For Use With: EB-9000S-1, EB-9000S-2, MX500 and MX5000