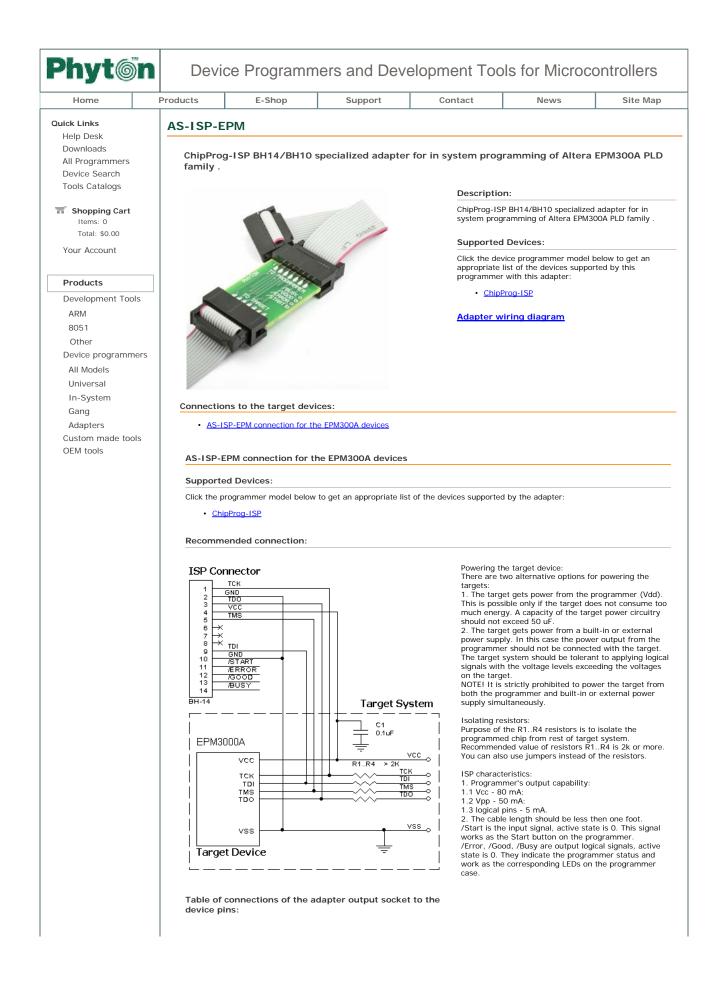

Page 2 of 2

| Adapter Outpu                                        | ut Targe                | Target Device                                       |  |
|------------------------------------------------------|-------------------------|-----------------------------------------------------|--|
| connector, BH                                        | I-14 EPM3               | xxx                                                 |  |
| 1                                                    | ТСК                     |                                                     |  |
| 2                                                    | GND                     |                                                     |  |
| 3                                                    | TDO                     |                                                     |  |
| 4                                                    | VCC                     |                                                     |  |
| 5                                                    | TMS                     |                                                     |  |
| 6,7,8                                                | -                       |                                                     |  |
| 9                                                    | TDI                     |                                                     |  |
| 10                                                   | GND                     |                                                     |  |
|                                                      |                         |                                                     |  |
| Adaptor Conno                                        | ation Tables            |                                                     |  |
| Adapter Connection Table:                            |                         |                                                     |  |
| From<br>Programmer<br>Output<br>Connector, BH<br>-14 | To the Target<br>Device | Status and<br>Control<br>Signals from<br>Programmer |  |
| 1                                                    | 1                       |                                                     |  |
| 2                                                    | 2                       |                                                     |  |
| 3                                                    | 3                       |                                                     |  |
| 4                                                    | 4                       |                                                     |  |
| 5                                                    | 5                       |                                                     |  |
| 6                                                    | 6                       |                                                     |  |
| 7                                                    | 7                       |                                                     |  |
| 8                                                    | 8                       |                                                     |  |
| 9                                                    | 10                      |                                                     |  |
| 10                                                   | 9                       |                                                     |  |
| 11                                                   |                         | /Start                                              |  |
| 12                                                   |                         | /Error                                              |  |
|                                                      |                         |                                                     |  |
| 13                                                   |                         | /Good                                               |  |