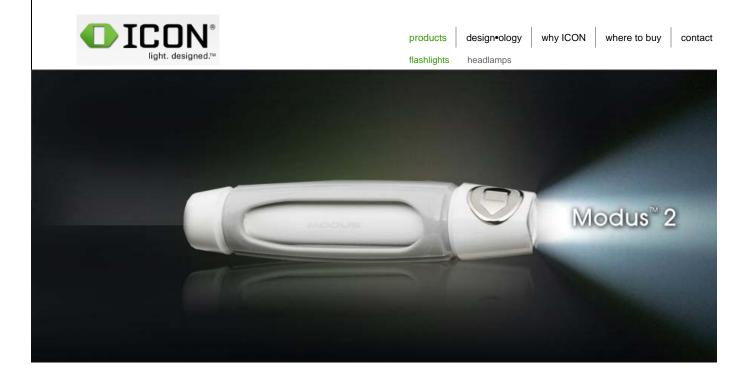

A sleek, modern flashlight that delivers intense light output while still being lightweight. It features two output levels, an ultra durable polymer body, and a cutting-edge TIR lens that'll turn heads, one way or another.

 Rugged polymer body with modern, open architecture design; effectively dissipates heat and fits securely in the hand

| light output: | 100 / 10 lumens |
|---------------|-----------------|
| runtime:      | 3 / 72 hours    |
| length:       | 6 inches        |
| weight:       | 4.7 ounces      |