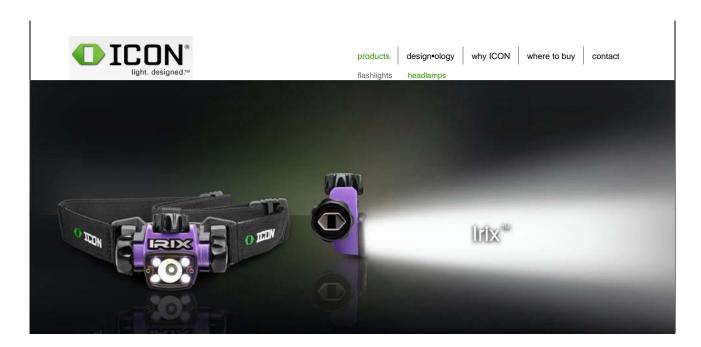

Page 1 of 1

High-performance LEDs create a powerful, focused beam with plenty of reach that's fully adjustable from low to high and all points in between. And Irix's contemporary, ergonomic polymer body is lightweight, durable, and easy to operate with just one hand. Hands-free illumination never looked so good.

- High-strength polymer body is durable and lightweight
- Power-regulated LEDs maximize output and runtime; never need replacing
- Reflectors create a focused beam pattern
- Ergonomic dial allows for easy control of output levels
- Comfortable, adjustable headband provides secure fit
- Sealed with O-rings; weatherproof
- Powered by one AA alkaline battery; included

## specs

light output: 35 / 5 lumens
runtime: 72 hours
distance: 6.5 to 98 feet
weight: 3.52 ounces
battery: one AA alkaline

products | design•ology | why ICON | where to buy | contact

© ICON, 2010. All Rights Reserved. | Site Design By Diamond Creative