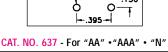

MATERIAL: Frame: .015 Steel, Tin Plate Uses Cat. No. 211 Spring Contact

<del>-</del> .365 <del>-</del>

CAT. NO. 5230

CAT. NO. 5230TR

Mounting Detail .070 DIA. -(3) PLS - .365 -

CAT. NO. 629 - For "AA" • "AAA" • "N'