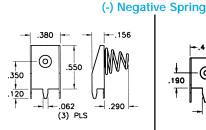

, you can email us directly: <a href="mailto:sales@integrated-circuit.com">sales@integrated-circuit.com</a>

## Distributor of Keystone Electronics: Excellent Integrated System Limited

Datasheet of 105-2 - CONTACT PC BATTERY .020" THICK

Contact us: sales@integrated-circuit.com Website: www.integrated-circuit.com

## **BATTERY CONTACTS**





## "A" • "AA" • "AAA" • "N" SIZE PC BUTTON & SPRING CONTACTS



- Ideal contacts for "A" "AA" "AAA" "N" size batteries.
- Space saving design installs directly onto the PC board
- · Contacts available for .062 and .093 thick PC boards
- · Reliable spring and/or button assures low contact resistance







MATERIAL: Frame: .015 Steel, Tin Plate Uses Cat. No. 211 Spring Contact





<del>-</del> .365 <del>-</del>



CAT. NO. 5230

CAT. NO. 5230TR







Mounting Detail .070 DIA. -(3) PLS - .365 -





CAT. NO. 629 - For "AA" • "AAA" • "N'





- · Economical & reliable contacts are ideal for surface mount applications · Unique spring tension contacts adjust to variations in battery length
- Reliable spring tension contacts assure low contact resistance
- SMT solder tail with "flow-hole" design for increased joint strength MATERIAL: .010 Spring Steel, Nickel Plate



Tape and Reel Spec's: 24mm wide; 12mm pitch; 13 inch reel (400 pieces per reel)





· Ideal for self-contained battery compartments

Tape and Reel Spec's:32mm wide: 12mm pitch: 13 inch reel (400 pieces per reel)









PC BATTERY CONTACTS



.012 Thick, Spring Steel, Nickel Plate