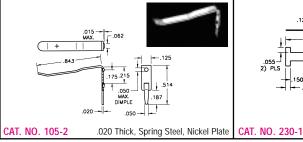

Spring Contact





<del>-</del> .365 <del>-</del>



CAT. NO. 5230

CAT. NO. 5230TR







Mounting Detail .070 DIA. -(3) PLS - .365 -





CAT. NO. 629 - For "AA" • "AAA" • "N'





- · Economical & reliable contacts are ideal for surface mount applications · Unique spring tension contacts adjust to variations in battery length
- Reliable spring tension contacts assure low contact resistance
- SMT solder tail with "flow-hole" design for increased joint strength MATERIAL: .010 Spring Steel, Nickel Plate



Tape and Reel Spec's: 24mm wide; 12mm pitch; 13 inch reel (400 pieces per reel)





· Ideal for self-contained battery compartments

Tape and Reel Spec's:32mm wide: 12mm pitch: 13 inch reel (400 pieces per reel)









PC BATTERY CONTACTS



.012 Thick, Spring Steel, Nickel Plate