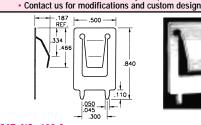

me: .015 Steel, Tin Plate Uses Cat. No. 211 Spring Contact





<del>-</del> .365 <del>-</del>



CAT. NO. 5230

CAT. NO. 5230TR







Mounting Detail .070 DIA. -(3) PLS - .365 -





CAT. NO. 629 - For "AA" • "AAA" • "N'





- · Economical & reliable contacts are ideal for surface mount applications · Unique spring tension contacts adjust to variations in battery length
- Reliable spring tension contacts assure low contact resistance
- SMT solder tail with "flow-hole" design for increased joint strength MATERIAL: .010 Spring Steel, Nickel Plate



Tape and Reel Spec's: 24mm wide; 12mm pitch; 13 inch reel (400 pieces per reel)





· Ideal for self-contained battery compartments

Tape and Reel Spec's:32mm wide: 12mm pitch: 13 inch reel (400 pieces per reel)









PC BATTERY CONTACTS



.012 Thick, Spring Steel, Nickel Plate