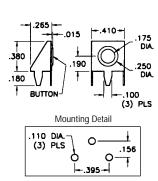

## "A" • "AA" • "AAA" • "N" SIZE PC BUTTON & SPRING CONTACTS

- Ideal contacts for "A" "AA" "AAA" "N" size batteries.
- Space saving design installs directly onto the PC board
- · Contacts available for .062 and .093 thick PC boards
- · Reliable spring and/or button assures low contact resistance

MATERIAL: Frame: .015 Steel, Tin Plate Uses Cat. No. 211 Spring Contact

<del>-</del> .365 <del>-</del>

CAT. NO. 5230

CAT. NO. 5230TR

Mounting Detail .070 DIA. -(3) PLS - .365 -

CAT. NO. 629 - For "AA" • "AAA" • "N'