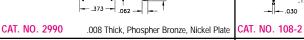

stance







MATERIAL: Frame: .015 Steel, Tin Plate Uses Cat. No. 211 Spring Contact





<del>-</del> .365 <del>-</del>



CAT. NO. 5230

CAT. NO. 5230TR







Mounting Detail .070 DIA. -(3) PLS - .365 -





CAT. NO. 629 - For "AA" • "AAA" • "N'





- · Economical & reliable contacts are ideal for surface mount applications · Unique spring tension contacts adjust to variations in battery length
- Reliable spring tension contacts assure low contact resistance
- SMT solder tail with "flow-hole" design for increased joint strength MATERIAL: .010 Spring Steel, Nickel Plate



Tape and Reel Spec's: 24mm wide; 12mm pitch; 13 inch reel (400 pieces per reel)





· Ideal for self-contained battery compartments

Tape and Reel Spec's:32mm wide: 12mm pitch: 13 inch reel (400 pieces per reel)









PC BATTERY CONTACTS



.012 Thick, Spring Steel, Nickel Plate