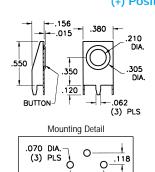

## "A" • "AA" • "AAA" • "N" SIZE PC BUTTON & SPRING CONTACTS

- Ideal contacts for "A" "AA" "AAA" "N" size batteries.
- Space saving design installs directly onto the PC board
- · Contacts available for .062 and .093 thick PC boards
- · Reliable spring and/or button assures low contact resistance

MATERIAL: Frame: .015 Steel, Tin Plate Uses Cat. No. 211 Spring Contact

<del>-</del> .365 <del>-</del>

CAT. NO. 5230

CAT. NO. 5230TR

Mounting Detail .070 DIA. -(3) PLS - .365 -

CAT. NO. 629 - For "AA" • "AAA" • "N'