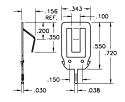

ance







MATERIAL: Frame: .015 Steel, Tin Plate Uses Cat. No. 211 Spring Contact





<del>-</del> .365 <del>-</del>



CAT. NO. 5230

CAT. NO. 5230TR







Mounting Detail .070 DIA. -(3) PLS - .365 -





CAT. NO. 629 - For "AA" • "AAA" • "N'





- · Economical & reliable contacts are ideal for surface mount applications · Unique spring tension contacts adjust to variations in battery length
- Reliable spring tension contacts assure low contact resistance
- SMT solder tail with "flow-hole" design for increased joint strength MATERIAL: .010 Spring Steel, Nickel Plate



Tape and Reel Spec's: 24mm wide; 12mm pitch; 13 inch reel (400 pieces per reel)





· Ideal for self-contained battery compartments

Tape and Reel Spec's:32mm wide: 12mm pitch: 13 inch reel (400 pieces per reel)









PC BATTERY CONTACTS



.012 Thick, Spring Steel, Nickel Plate