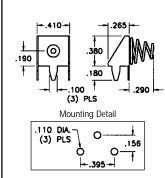

MATERIAL: Frame: .015 Steel, Tin Plate Uses Cat. No. 211 Spring Contact

<del>-</del> .365 <del>-</del>

CAT. NO. 5230

CAT. NO. 5230TR

Mounting Detail .070 DIA. -(3) PLS - .365 -

CAT. NO. 629 - For "AA" • "AAA" • "N'