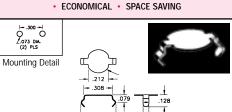

- · Economical & reliable contacts are ideal for surface mount applications · Unique spring tension contacts adjust to variations in battery length
- Reliable spring tension contacts assure low contact resistance
- SMT solder tail with "flow-hole" design for increased joint strength MATERIAL: .010 Spring Steel, Nickel Plate

Tape and Reel Spec's: 24mm wide; 12mm pitch; 13 inch reel (400 pieces per reel)

· Ideal for self-contained battery compartments

Tape and Reel Spec's:32mm wide: 12mm pitch: 13 inch reel (400 pieces per reel)