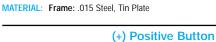

MATERIAL: Frame: .015 Steel, Tin Plate Uses Cat. No. 211 Spring Contact

<del>-</del> .365 <del>-</del>

CAT. NO. 5230

CAT. NO. 5230TR

Mounting Detail .070 DIA. -(3) PLS - .365 -

CAT. NO. 629 - For "AA" • "AAA" • "N'