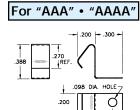

## "A" • "AA" • "AAA" • "N" SIZE PC BUTTON & SPRING CONTACTS

- Ideal contacts for "A" "AA" "AAA" "N" size batteries.
- Space saving design installs directly onto the PC board
- · Contacts available for .062 and .093 thick PC boards
- · Reliable spring and/or button assures low contact resistance