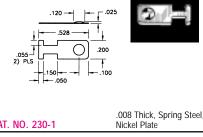

ring Contact





<del>-</del> .365 <del>-</del>



CAT. NO. 5230

CAT. NO. 5230TR







Mounting Detail .070 DIA. -(3) PLS - .365 -





CAT. NO. 629 - For "AA" • "AAA" • "N'





- · Economical & reliable contacts are ideal for surface mount applications · Unique spring tension contacts adjust to variations in battery length
- Reliable spring tension contacts assure low contact resistance
- SMT solder tail with "flow-hole" design for increased joint strength MATERIAL: .010 Spring Steel, Nickel Plate



Tape and Reel Spec's: 24mm wide; 12mm pitch; 13 inch reel (400 pieces per reel)





· Ideal for self-contained battery compartments

Tape and Reel Spec's:32mm wide: 12mm pitch: 13 inch reel (400 pieces per reel)









PC BATTERY CONTACTS



.012 Thick, Spring Steel, Nickel Plate