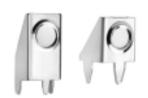

## "A" • "AA" • "AAA" • "N" SIZE PC BUTTON & SPRING CONTACTS

- Ideal contacts for "A" "AA" "AAA" "N" size batteries.
- Space saving design installs directly onto the PC board
- · Contacts available for .062 and .093 thick PC boards
- · Reliable spring and/or button assures low contact resistance

MATERIAL: Frame: .015 Steel, Tin Plate Uses Cat. No. 211 Spring Contact

<del>-</del> .365 <del>-</del>

CAT. NO. 5230

CAT. NO. 5230TR

Mounting Detail .070 DIA. -(3) PLS - .365 -

CAT. NO. 629 - For "AA" • "AAA" • "N'