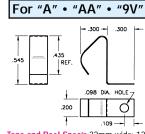

## "A" • "AA" • "AAA" • "N" SIZE PC BUTTON & SPRING CONTACTS

- Ideal contacts for "A" "AA" "AAA" "N" size batteries.
- Space saving design installs directly onto the PC board
- · Contacts available for .062 and .093 thick PC boards
- · Reliable spring and/or button assures low contact resistance

MATERIAL: Frame: .015 Steel, Tin Plate Uses Cat. No. 211 Spring Contact

<del>-</del> .365 <del>-</del>

CAT. NO. 5230

CAT. NO. 5230TR

Mounting Detail .070 DIA. -(3) PLS - .365 -

CAT. NO. 629 - For "AA" • "AAA" • "N'

Tape and Reel Spec's: 24mm wide; 12mm pitch; 13 inch reel (400 pieces per reel)

· Ideal for self-contained battery compartments

Tape and Reel Spec's:32mm wide: 12mm pitch: 13 inch reel (400 pieces per reel)