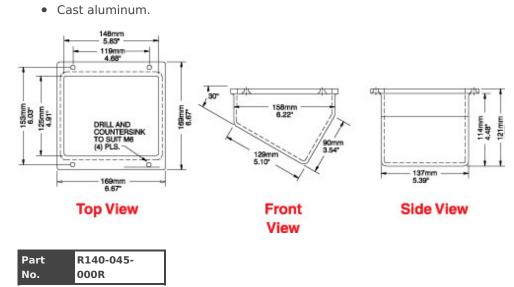

## Heavy Duty Slope Adaptor HDSSSA Series

• Provides 30° or 60° incline by mounting to rear of enclosure.

Data subject to change without notice

© 2016. Hammond Manufacturing Ltd. All rights reserved.