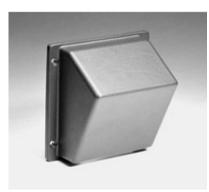

## Heavy Duty Slope Adaptor HDSSSA Series

• Provides 30° or 60° incline by mounting to rear of enclosure.

Data subject to change without notice

© 2016. Hammond Manufacturing Ltd. All rights reserved.