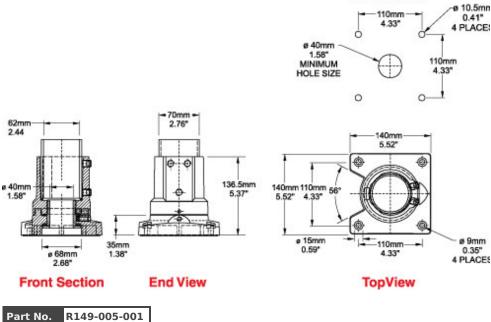

## Tara Plus Rotating Base 70 TPSSRB70 Series

- For use with 70 mm tube.
- Compatible with all vertical and horizontal configurations.
- Compatible with tube up or tube down configurations.
- Die-cast Aluminum G Al Si 12.
- Rotates 300°.
- Integrated movement stop.
- Service free bearings.

Data subject to change without notice

**Hole Pattern** 

© 2016. Hammond Manufacturing Ltd. All rights reserved.