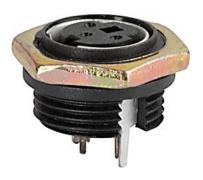

4850.2300

DIN Connector, Socket, 3-pole, solder terminals for PCB

#### **Description**

- PCB Mounting: Screw-on mounting, from rear-side
- DIN Plug: 3-pole, straight

## **Technical Data**

| Diameter              | 9.0 mm            |  |  |
|-----------------------|-------------------|--|--|
| Number of Poles       | 3-pole            |  |  |
| Ratings DC            | 1 A / 12 VDC      |  |  |
| Ratings AC            | 1 A / 100 VAC     |  |  |
| Dielectric Strength   | 250 VAC           |  |  |
| Insulation Resistance | > 50 MΩ @ 250 VDC |  |  |