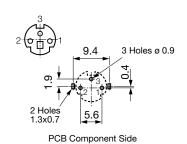

| Allowable Operation Temp. | -20°C to 70°C               |  |  |
|---------------------------|-----------------------------|--|--|
| Terminal                  | PCB terminals silver plated |  |  |
| Mounting                  | Screw-on mounting           |  |  |
|                           | max. 2.0 mm                 |  |  |
| Lifetime                  | 5000 Insertions             |  |  |
|                           |                             |  |  |

### **Dimensions**

| All Variants    |               |                 |               |              |
|-----------------|---------------|-----------------|---------------|--------------|
| Product group   | Diameter [mm] | Number of Poles | Terminal      | Order Number |
| DIN Plug/Socket | 9.0           | 3-pole          | PCB terminals | 4850.2300    |