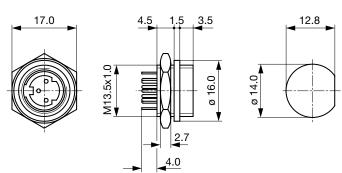

## **Technical Data**

| Diameter              | 9.0 mm            |  |  |
|-----------------------|-------------------|--|--|
| Number of Poles       | 3-pole            |  |  |
| Ratings DC            | 1 A / 12 VDC      |  |  |
| Ratings AC            | 1 A / 100 VAC     |  |  |
| Dielectric Strength   | 250 VAC           |  |  |
| Insulation Resistance | > 50 MΩ @ 250 VDC |  |  |

### **Dimensions**

| All Variants    |               |                 |               |              |
|-----------------|---------------|-----------------|---------------|--------------|
| Product group   | Diameter [mm] | Number of Poles | Terminal      | Order Number |
| DIN Plug/Socket | 9.0           | 3-pole          | PCB terminals | 4850.2300    |