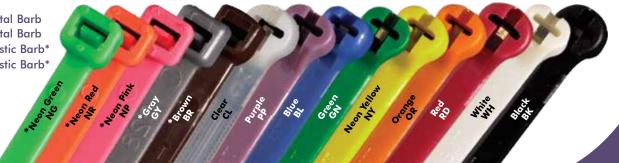

## High Strength Nylon Cable Ties

Easy to use nylon cable ties are perfect for virtually any bundling or management application! Economical, yet strong ties resist heat and abrasion.

71/2" - TYR7.50 Metal Barb 3<sup>3</sup>/<sub>4</sub>" - TYR3.75 Metal Barb 71/2" - CBR7.50 Plastic Barb\* 3<sup>3</sup>/<sub>4</sub>" - CBR3.75 Plastic Barb\*