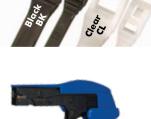

## Automatic Tension/Cutoff Cable Tie Tool

Single trigger tool tightens cable ties to a tension that the user presets with the tensioning wheel in the grip. Easy, one-handed operation and low profile design for installations in tight or hard to reach areas. For plastic cable ties up to 50 lb. Cable Tie Gun - AP-200