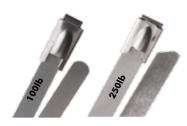

**Distributor of Techflex: Excellent Integrated System Limited** Datasheet of VST8.00OR - CABLE TIE 8" ORANGE

TERMINATIONS & **BUNDLING** 

High temperature stainless steel cable ties are great for harsh environments. Perfect for installing heavy duty and high temp sleeving.

| 5″           | - | 100lb \$\$\$5.00\$V | 250lb SSH5.00SV |
|--------------|---|---------------------|-----------------|
| <b>7</b> ½″  | - | 100lb SSS7.50SV     | 250lb SSH7.50SV |
| <b>14</b> ½″ | - | 100lb SSS14.5SV     | 250lb SSH14.5SV |

20" - 100lb SSS20.0SV 250lb SSH20.0SV 27" - 100lb SSS27.0SV 250lb SSH27.0SV

Produces consistent tension from tie to tie and saves installation time with one easy action. Cable Tie Gun - SSTG