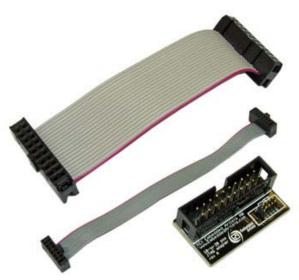

## 10-pin to 20-pin JTAG Adapter

Price Information

Art.no: EA-ACC-040 Buy

A 10-pin to 20-pin JTAG Adapter designed to convert between the ARM mini-JTAG connector (10-pin) and the standard ARM JTAG connector (20-pin).