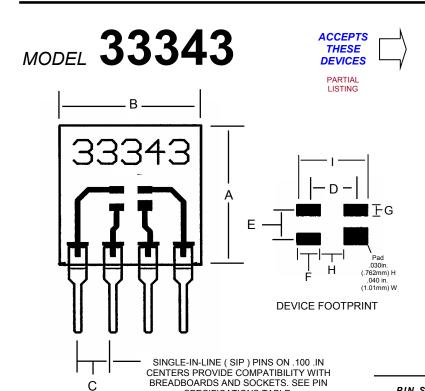

### 33000 SERIES APPLICATION SPECIFIC ADAPTERS

**IDS33343** 

REV 1-2012

SPECIFICATIONS TABLE.

SOT-343 SC-70-4 SC-82 AB

ANALOG KS-4 PKG.
ON SEMI CASE 419C-02
PANASONIC SMini-4 PKG.
ROHM UMD4 PKG.
TOSHIBA USQ PKG.

ALWAYS CONSULT DEVICE DATA SHEET TO INSURE PROPER FIT

PROTOTYPING AND DEVICE EVALUATION AND TEST ADAPTER

In Inches A = .062 + - .006

B = .130 +- .010

C = .100 + - .005D = .020 + - .004

E = .031 +-.005

#### FIG. **INCHES** MM NOTE: .400 10.16 BOARD HEIGHT +- .5mm .020in В 10.16 BOARD WIDTH +- .5mm .020in. .400 .100 SIP PIN SPACE +- .20mm .008in С 2 54 D PAD CENTERLINE 080 2 03 Ε .051 **DEVICE LEAD PITCH** 1.3 F .040 1.01 PAD LENGTH PAD WIDTH G .020 .508 Н .040 1.01 .120 3.04 MAX PIN WIDTH

PIN SPECIFICATIONS / TOLERANCES

BOARD SPECIFICATIONS

BOARD MATERIAL: .8mm, +-.13mm .031in+-.005 in. Thick G-10 FR-4 Glass Epoxy or equivalent. CIRCUITS: 1 oz. Copper with RoHS compliant Lead Free solder coating. Patten Position on board +-.5mm .020in.