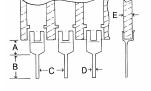

ALWAYS CONSULT DEVICE DATA SHEET TO INSURE PROPER FIT

PROTOTYPING AND DEVICE EVALUATION AND TEST ADAPTER

In Inches A = .062 + - .006

B = .130 +- .010

C = .100 + - .005D = .020 + - .004

E = .031 +-.005

#### FIG. **INCHES** MM NOTE: .400 10.16 BOARD HEIGHT +- .5mm .020in В 10.16 BOARD WIDTH +- .5mm .020in. .400 .100 SIP PIN SPACE +- .20mm .008in С 2 54 D PAD CENTERLINE 080 2 03 Ε .051 **DEVICE LEAD PITCH** 1.3 F .040 1.01 PAD LENGTH PAD WIDTH G .020 .508 Н .040 1.01 .120 3.04 MAX PIN WIDTH

PIN SPECIFICATIONS / TOLERANCES

BOARD SPECIFICATIONS

BOARD MATERIAL: .8mm, +-.13mm .031in+-.005 in. Thick G-10 FR-4 Glass Epoxy or equivalent. CIRCUITS: 1 oz. Copper with RoHS compliant Lead Free solder coating. Patten Position on board +-.5mm .020in.