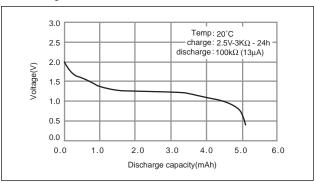

# **Excellent Integrated System Limited**

Stocking Distributor

Click to view price, real time Inventory, Delivery & Lifecycle Information:

Panasonic - BSG NBL-621/DN

For any questions, you can email us directly: <a href="mailto:sales@integrated-circuit.com">sales@integrated-circuit.com</a>



## Niobium-Lithium Rechargeable Batteries (NBL series): Individual Specifications

## **NBL621**

#### ■ Dimensions(mm)



#### ■ Specification

| Nominal voltage (V)           | 2         |
|-------------------------------|-----------|
| Nominal capacity (mAh)        | 4         |
| Continuous standard load (mA) | 0.01      |
| Operating temperature (C)     | -20 ~ +60 |

#### ■ Discharge characteristics



#### ■ Recovered capacity (According to charge voltage)



## **NBL621/F9D**

#### ■ Available Tab Configuration



#### Notes

- A) To ensure proper electrical contact, it is recommended that rechargeable coin cell batteries be used with tabs for PC Board mounting. Please consult Panasonic before planning a design that will use bare coin cells without tabs (e.g. using a holder).
- Please contact Panasonic for requests on custom tab configurations. Minimum order requirements may apply.

**Panasonic**