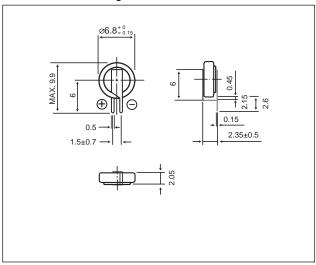

System Limited**

Stocking Distributor

Click to view price, real time Inventory, Delivery & Lifecycle Information:

Panasonic - BSG NBL-621/DN

For any questions, you can email us directly: <a href="mailto:sales@integrated-circuit.com">sales@integrated-circuit.com</a>



## Niobium-Lithium Rechargeable Batteries (NBL series): Individual Specifications

## **NBL621**

#### ■ Dimensions(mm)



#### ■ Specification

| Nominal voltage (V)           | 2         |
|-------------------------------|-----------|
| Nominal capacity (mAh)        | 4         |
| Continuous standard load (mA) | 0.01      |
| Operating temperature (C)     | -20 ~ +60 |

#### ■ Discharge characteristics



#### ■ Recovered capacity (According to charge voltage)



## **NBL621/F9D**

#### ■ Available Tab Configuration



#### Notes

- A) To ensure proper electrical contact, it is recommended that rechargeable coin cell batteries be used with tabs for PC Board mounting. Please consult Panasonic before planning a design that will use bare coin cells without tabs (e.g. using a holder).
- Please contact Panasonic for requests on custom tab configurations. Minimum order requirements may apply.

**Panasonic**