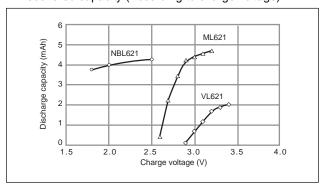

# **Excellent Integrated System Limited**

Stocking Distributor

Click to view price, real time Inventory, Delivery & Lifecycle Information:

Panasonic - BSG NBL-621/DN

For any questions, you can email us directly: <a href="mailto:sales@integrated-circuit.com">sales@integrated-circuit.com</a>



## Niobium-Lithium Rechargeable Batteries (NBL series): Individual Specifications

## **NBL621**

#### ■ Dimensions(mm)



#### ■ Specification

| Nominal voltage (V)           | 2         |
|-------------------------------|-----------|
| Nominal capacity (mAh)        | 4         |
| Continuous standard load (mA) | 0.01      |
| Operating temperature (C)     | -20 ~ +60 |

#### ■ Discharge characteristics



#### ■ Recovered capacity (According to charge voltage)



## **NBL621/F9D**

#### ■ Available Tab Configuration



#### Notes

- A) To ensure proper electrical contact, it is recommended that rechargeable coin cell batteries be used with tabs for PC Board mounting. Please consult Panasonic before planning a design that will use bare coin cells without tabs (e.g. using a holder).
- Please contact Panasonic for requests on custom tab configurations. Minimum order requirements may apply.

**Panasonic**