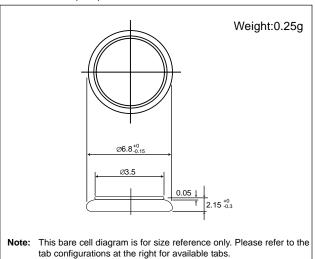

#### ■ Dimensions(mm)

#### ■ Specification

| Nominal voltage (V)           | 2         |
|-------------------------------|-----------|
| Nominal capacity (mAh)        | 4         |
| Continuous standard load (mA) | 0.01      |
| Operating temperature (C)     | -20 ~ +60 |