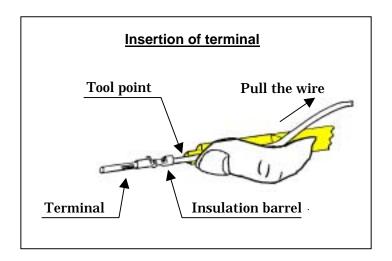

#### 2. Specifications

1) Tool name: J5800-001 Insertion Tool

2) Tool number: J5800-001

3) Outer dimensions and weight: 105 (width) x 25 (depth) x 10 (thickness) mm, Approx. 20gf

4) Management method: Please confirm that the terminal is locked surely with pulling

the wire lightly after inserting the terminal.

5) Applicable housing and terminal: 5025 Mini-Fit Connector

| Applicable hosing number   | 5025                                 |
|----------------------------|--------------------------------------|
| Applicable terminal number | 5005, 5006, 5008, 5009<br>5505, 5506 |