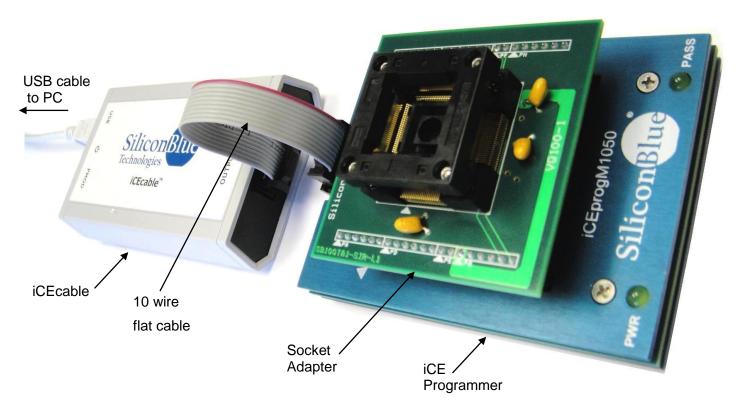

#### Compatible Tools:

- ♦ iCEprogM1050-01
- iCEsabQN84-01, Socket Adapter QN84
- ♦ iCEsabVQ100-01, Socket Adapter VQ100
- ♦ iCEsabCB132/196-01, Socket Adapter CB132/196
- iCEsabCB284-01, Socket Adapter CB284
- iCEchip software

#### **iCE65 Programming System**