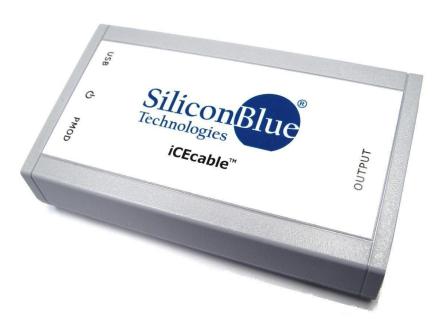

### Supports configuration and programming of iCE65 mobileFPGA devices

- ◆ Configuration of iCE65 devices, master or slave
- ◆ Programming NVCM in iCE65 device
- Programming Serial Flash ROMs

#### Compatible Tools:

- ♦ iCEprogM1050-01
- iCEsabQN84-01, Socket Adapter QN84
- ♦ iCEsabVQ100-01, Socket Adapter VQ100
- ♦ iCEsabCB132/196-01, Socket Adapter CB132/196
- iCEsabCB284-01, Socket Adapter CB284
- iCEchip software

#### Input: USB cable

◆ Interface to PC and iCEchip software



#### Output: Digilent PmodSF

◆ 6-pin header (above) Serial Flash ROM port iCEchip V2.3 or greater

#### Output: 10-pin Connector



- ◆ To iCEprog for iCE65 NVCM programming
- ◆ To user PCB for iCE65 in-system NVCM programming
- ◆ To user PCB for iCE65 in-system configuration

#### Figure 1: iCEcableM100-01



#### Accessories Included

- ♦ USB cable
- ♦ 10-pin flat cable assembly
- ◆ User Manual: <a href="http://www.siliconbluetech.com/media/downloads/iCEpr">http://www.siliconbluetech.com/media/downloads/iCEpr</a> ogUserManual.pdf
- ◆ iCEchip software:
  <a href="http://www.siliconbluetech.com/media/downloads/iCEch">http://www.siliconbluetech.com/media/downloads/iCEch</a>
  <a href="mailto:ip.zip">ip.zip</a>

Table 1: Ordering Information

| Name     | Description                          | Part Number     |
|----------|--------------------------------------|-----------------|
| iCEcable | USB iCE65 Configuration / Programmer | iCEcableM100-01 |

Table 2: Compatible Companion Products

| Description              | Part Number