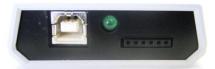

#### Input: USB cable

◆ Interface to PC and iCEchip software

#### Output: Digilent PmodSF

◆ 6-pin header (above) Serial Flash ROM port iCEchip V2.3 or greater