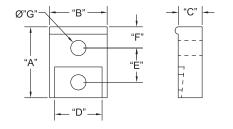

| Item<br>No. | Transistor Case<br>Style | "A"        | "B"      | "C"       | "D"        | "E"      | "F"       | "G"Ø      | Bulk Pack<br>Qty. |
|-------------|--------------------------|------------|----------|-----------|------------|----------|-----------|-----------|-------------------|
| HTRTC-1     | TO-220                   | .63 (16)   | .51 (13) | .21 (5.4) | .42 (10.7) | .32 (8)  | .19 (4.7) | .14 (3.5) | 1,000             |
| HTRTC-1A    | TO-220                   | .76 (19.3) | .51 (13) | .21 (5.4) | .42 (10.7) | .39 (10) | .24`(6)′  | .14 (3.6) | 1,000             |
| •           |                          |            |          |           |            |          |           |           |                   |