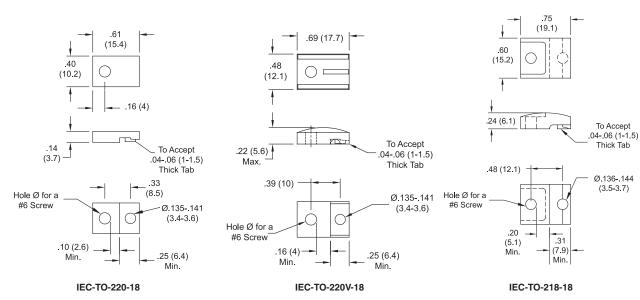

## TRANSISTOR INSULATORS

Richco

**IEC** Transistor Insulator

- Mounts the transistor to the heat sink
- Separates the mounting screw from the transistor or heat sink
- Maximum recommended operating temperature: 120°F
- Material: UL94 HB Glass Filled Nylon Color: Black

| No.            | Qty.  |
|----------------|-------|
| IEC-TO-220-18  | 1,000 |
| IEC-TO-220V-18 | 1,000 |
| IEC-TO-218-18  | 1,000 |
|                |       |