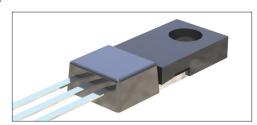

## TRANSISTOR INSULATORS

Richco

**IEC** Transistor Insulator

- Mounts the transistor to the heat sink
- Separates the mounting screw from the transistor or heat sink
- Maximum recommended operating temperature: 120°F
- Material: UL94 HB Glass Filled Nylon Color: Black