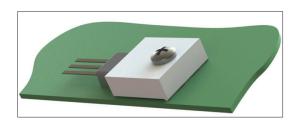

## **HTRTC High Temp Transistor Insulator**

- Mounts the transistor to the heat sink
- Separates the mounting screw from the transistor or heat sink
- Maximum recommended operating temperature: 266°F (130°C)
- Material: UL94 V-0 PBT
- Color: White

| Item<br>No. | Transistor Case<br>Style | "A"        | "B"      | "C"       | "D"        | "E"      | "F"       | "G"Ø      | Bulk Pack<br>Qty. |
|-------------|--------------------------|------------|----------|-----------|------------|----------|-----------|-----------|-------------------|
| HTRTC-1     | TO-220                   | .63 (16)   | .51 (13) | .21 (5.4) | .42 (10.7) | .32 (8)  | .19 (4.7) | .14 (3.5) | 1,000             |
| HTRTC-1A    | TO-220                   | .76 (19.3) | .51 (13) | .21 (5.4) | .42 (10.7) | .39 (10) | .24`(6)′  | .14 (3.6) | 1,000             |
| •           |                          |            |          |           |            |          |           |           |                   |