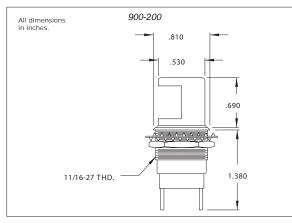

## Instrument Lite Relampable Indicator Lights

## DESCRIPTION AND FEATURES

These Chicago Miniature Lamp Instrument Lites are specifically designed to provide localized light for illuminating panels, meters, switches and legends. Two sizes are available to suit your specific illumination requirements. Both units feature highly reflective surfaces on the inside of their hoods to assure peak light output and are easily relamped from the front of the panel. The lamp is not included with this indicator light; please order the required lamp separately.

## SPECIFICATIONS

| [                        |                                  |                                |
|--------------------------|----------------------------------|--------------------------------|
|                          | 900-200                          | 900-006                        |
| Mounting Hole:           | .688                             | 1.00                           |
| Mounting Centers:        | .969                             | 1.410                          |
| Maximum Panel Thickness: | .406                             | .500                           |
| Housing/Material:        | Black anodized aluminum          | Nickel plated brass            |
| Hood Material:           | Black matte on aluminum          | Nickel plated brass            |
| Terminals:               | Solder lug terminals             | Brass screw terminal           |
| Hex Nut:                 | Zinc Plated steel                | Zinc plated steel              |
| Lockwasher:              | Chrome treated steel             | Chrome treated steel           |
| Electrical Rating:       | up to 250 Volts, up to 3 Watts   | up to 250 Volts, up to 3 Watts |
| Lamp Used:               | T-2 or T-3 1/4 Miniature bayonet | S-6 or C-7 Candelabra screw    |