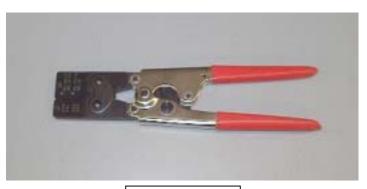

d described it before attempting to operate this hand tool.

## 2. Specifications

1) Tool name: 57355-5100 Hand Crimp Tool

2) Tool number: 57355-5100

3) Outer dimensions and weight: 230 (width) x 70 (depth) x 15 (thickness) mm, Approx. 400gf

4) Management method: Crimp strength (Details are described to the corresponding

crimp specification)

#### 5) Applicable terminal and wire:

| Terminal number | Applicable wire size (AWG) | Applicable insulation outer diameter (mm) | Wire insulation strip length (mm) |
|-----------------|----------------------------|-------------------------------------------|-----------------------------------|
| 59319<br>59320  | 1.59                       | 2.5                                       | -                                 |

## 3. Tool Appearance



57355-5100