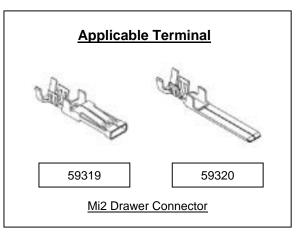

#### 5) Applicable terminal and wire:

| Terminal number | Applicable wire size (AWG) | Applicable insulation outer diameter (mm) | Wire insulation strip length (mm) |
|-----------------|----------------------------|-------------------------------------------|-----------------------------------|
| 59319<br>59320  | 1.59                       | 2.5                                       | -                                 |