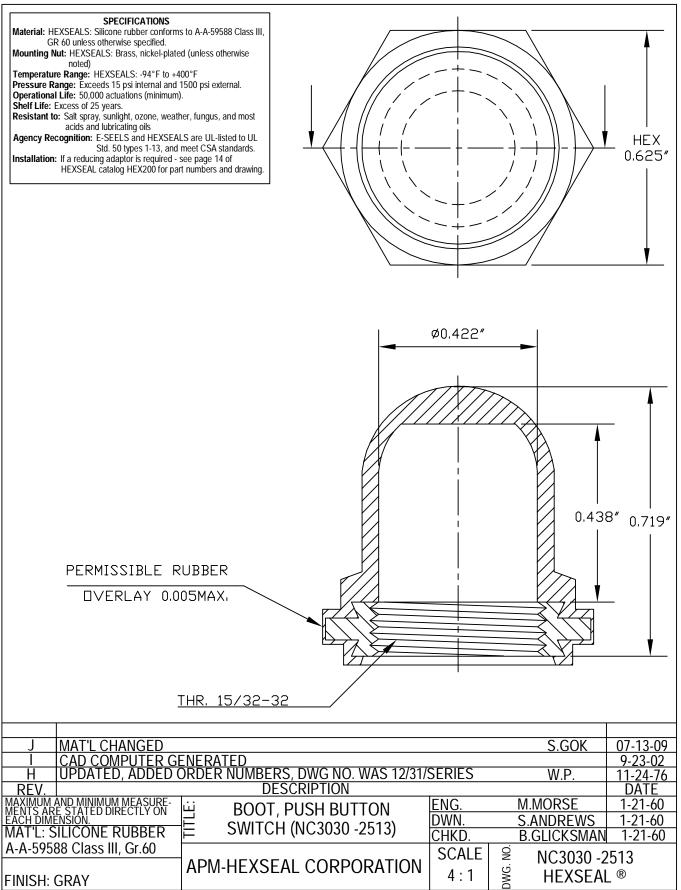

## Distributor of APM Hexseal: Excellent Integrated System Limited

Datasheet of NC3030 4 - BOOT PUSHBUTTON 15/32-32NS CLEAR

Contact us: sales@integrated-circuit.com Website: www.integrated-circuit.com

THIS DRAWING COVERS PROPRIETARY ITEM AND IS THE PROPERTY OF THE APM-HEXSEAL CORPORATION.
THIS DRAWING IS NOT TO BE COPIED OR USED WITHOUT THE WRITTEN APPROVAL OF AN OFFICER OF THE APM-HEXSEAL CORPORATION.