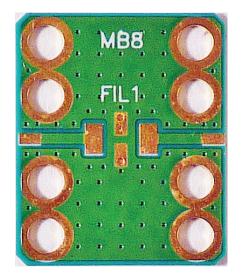

## **Twin Industries** Electronic Hardware Prototyping Tools

MicroAmp MB-8 Circuit Board For Mini-Circuits LTCC Filters

The MicroAmp MB-8 circuit board is designed for rapid prototyping of microwave filters using the Mini-Circuits line of LFCN, HFCN, and BFCN components in the FV1206 package. Filters from under 100 MHz to over 6 GHz can be quickly fabricated in lowpass, highpass, or bandpass configurations. In addition, the MB-8 can be used to insert a series element with a standard 1206 surface mount package such as a DC blocking capacitor or series resistor. This board will fit the MicroAmp MH series of connectorized housings that allow it to be used as a single passive network or cascaded with other MicroAmp boards for added versatility. Boards are fabricated from a high-performance 13 mil thick RO-4350 laminate with RoHS compatible ENIG plating (electroless nickel/immersion gold) on both the component side and the solid bottom ground plane. The board measures 0.490" x 0.590" and mounts into the housing with four or eight #1-72 screws. Mounting screws closer to the traces allow for better grounding with higher frequency filters. Pads for the RF connectors allow the SMA center pins to be easily soldered to the board after it is installed into the housing.