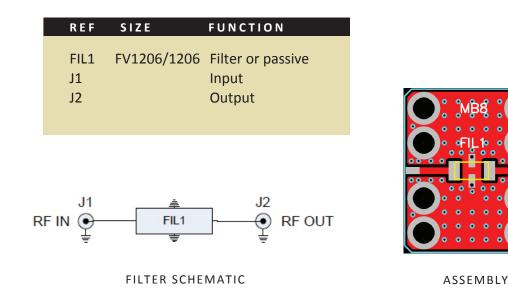

## FEATURES

- Fits Mini-Circuits LFCN, HFCN, and BFCN filters in FV1206 package
- Lowpass, highpass, bandpass filters
- Many filters to choose from
- RO-4350 board material
- Fits MicroAmp MH-series housings

The MicroAmp MB-8 circuit board is designed for rapid prototyping of microwave filters using the Mini-Circuits line of LFCN, HFCN, and BFCN components in the FV1206 package. Filters from under 100 MHz to over 6 GHz can be quickly fabricated in lowpass, highpass, or bandpass configurations. In addition, the MB-8 can be used to insert a series element with a standard 1206 surface mount package such as a DC blocking capacitor or series resistor. This board will fit the MicroAmp MH series of connectorized housings that allow it to be used as a single passive network or cascaded with other MicroAmp boards for added versatility. Boards are fabricated from a high-performance 13 mil thick RO-4350 laminate with RoHS compatible ENIG plating (electroless nickel/immersion gold) on both the component side and the solid bottom ground plane. The board measures 0.490" x 0.590" and mounts into the housing with four or eight #1-72 screws. Mounting screws closer to the traces allow for better grounding with higher frequency filters. Pads for the RF connectors allow the SMA center pins to be easily soldered to the board after it is installed into the housing.