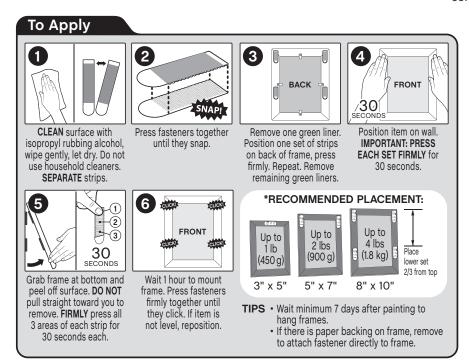

#### CAUTION:

DO NOT use with wallpaper. May not adhere well to vinyl surfaces. DO NOT use for antiques, heirlooms, or other valuable or irreplaceable items. DO NOT hang items over beds.

### NOTE:

Apply to surfaces **above 50°F** (10°C). Adhesive could lose adhesion above 105°F (40°C).

The following statements only apply to products distributed in the USA.

**Limited Warranty:** 

This 3M product will be free from defects in material and manufacture. If this product is defective, your exclusive remedy shall be, at 3M's option, replacement of the product or refund of the purchase price.