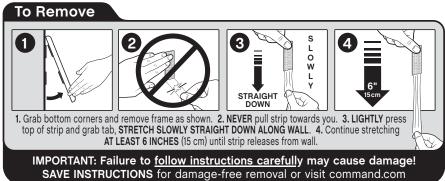

#### CAUTION:

DO NOT use with wallpaper. May not adhere well to vinyl surfaces. DO NOT use for antiques, heirlooms, or other valuable or irreplaceable items. DO NOT hang items over beds.

### NOTE:

Apply to surfaces **above 50°F** (10°C). Adhesive could lose adhesion above 105°F (40°C).

The following statements only apply to products distributed in the USA.

**Limited Warranty:** 

This 3M product will be free from defects in material and manufacture. If this product is defective, your exclusive remedy shall be, at 3M's option, replacement of the product or refund of the purchase price.