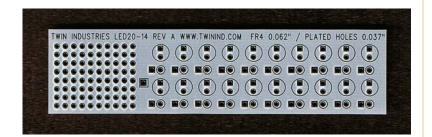

## **FEATURES:**

- FR4 laminate, 0.062" thick
- Prototyping holes spaced on a 0.1" x 0.1" grid
- Hole interior diameter = 0.037"
- Plated through holes with pads on both sides of board

PART NUMBER

LED20-14 (front view)