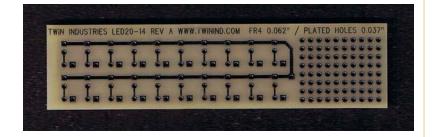

Board size: 1.0" x 4.0"

PART NUMBER

LED20-14 (rear view)

Board size: 1.0" x 4.0"