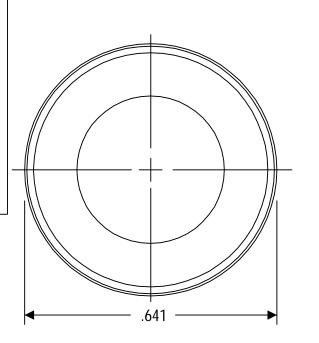

Std. 50 types 1-13, and meet CSA standards.

**Installation:** If a reducing adaptor is required - see page 14 of

HEXSEAL catalog HEX200 for part numbers and drawing.

| A CAD COMPUTER GENERATED |                                              |                         |          |          | 9-23-02 |
|--------------------------|----------------------------------------------|-------------------------|----------|----------|---------|
| REV.                     | 220011111111                                 |                         |          | DATE     |         |
| MAXIMUM A                | AND MINIMUM MEASURE-<br>E STATED DIRECTLY ON | ப் BOOT-PLUNGER         | ENG.     |          |         |
| EACH DIMENSION.          |                                              | E (C1221/22)            | DWN.     | CARBONE  | 5-13-69 |
| MAT'L: SILICONE RUBBER   |                                              |                         | CHKD.    | NICK     | 5-13-69 |
| ASTM D 1418              |                                              | APM-HEXSEAL CORPORATION | SCALE 2  | (C1221/2 | 72)     |
| FINISH:                  |                                              |                         | ا ۱ ۱ ان | •        | ,       |
| CLEAR                    |                                              |                         | 4:1 S    | E-SEEL®  |         |