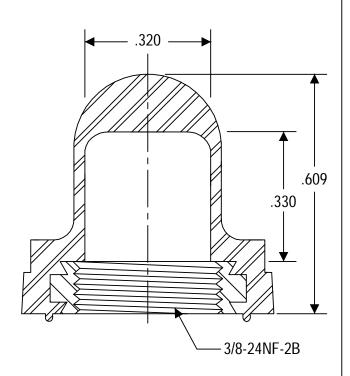

Std. 50 types 1-13, and meet CSA standards.

**Installation:** If a reducing adaptor is required - see page 14 of

HEXSEAL catalog HEX200 for part numbers and drawing.

| A CAD COMPUTER GENERATED |                                              |                         |          |          | 9-23-02 |
|--------------------------|----------------------------------------------|-------------------------|----------|----------|---------|
| REV.                     | 220011111111                                 |                         |          | DATE     |         |
| MAXIMUM A                | AND MINIMUM MEASURE-<br>E STATED DIRECTLY ON | ப் BOOT-PLUNGER         | ENG.     |          |         |
| EACH DIMENSION.          |                                              | E (C1221/22)            | DWN.     | CARBONE  | 5-13-69 |
| MAT'L: SILICONE RUBBER   |                                              |                         | CHKD.    | NICK     | 5-13-69 |
| ASTM D 1418              |                                              | APM-HEXSEAL CORPORATION | SCALE 2  | (C1221/2 | 72)     |
| FINISH:                  |                                              |                         | ا ۱ ۱ ان | •        | ,       |
| CLEAR                    |                                              |                         | 4:1 S    | E-SEEL®  |         |