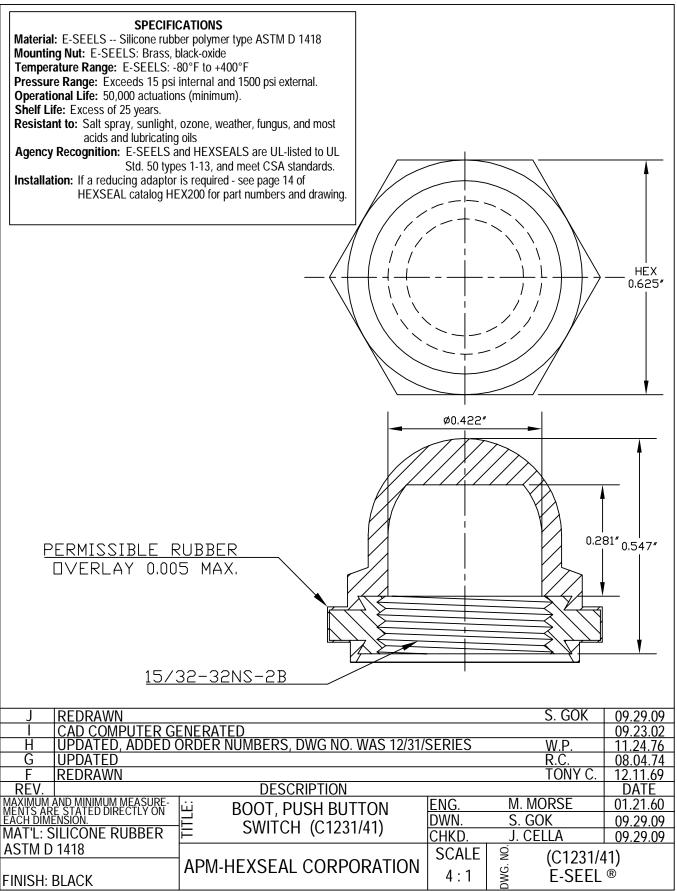

## **Excellent Integrated System Limited**

Stocking Distributor

Click to view price, real time Inventory, Delivery & Lifecycle Information:

APM Hexseal C1231/42

For any questions, you can email us directly: <a href="mailto:sales@integrated-circuit.com">sales@integrated-circuit.com</a>

## Distributor of APM Hexseal: Excellent Integrated System Limited

Datasheet of C1231/42 - PUSHBUTTON SWITCH BOOT GRYCOMM

Contact us: sales@integrated-circuit.com Website: www.integrated-circuit.com

THIS DRAWING COVERS PROPRIETARY ITEM AND IS THE PROPERTY OF THE APM-HEXSEAL CORPORATION.
THIS DRAWING IS NOT TO BE COPIED OR USED WITHOUT THE WRITTEN APPROVAL OF AN OFFICER OF THE APM-HEXSEAL CORPORATION.