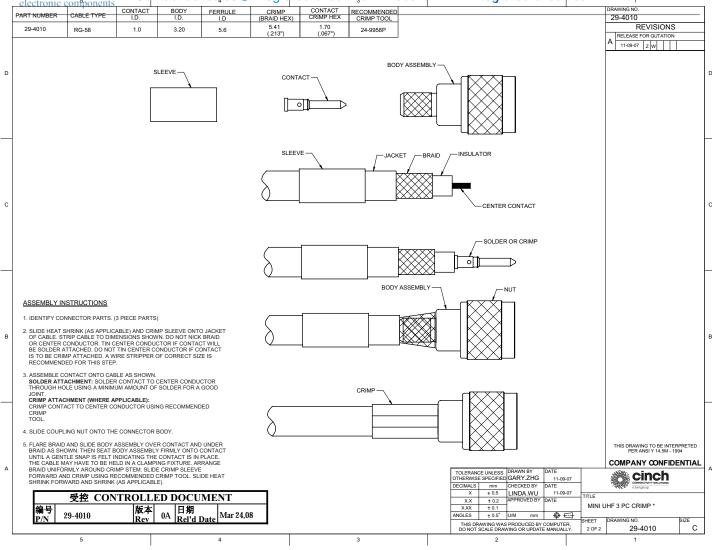

## Distributor of Cinch Connectivity Solutions: Excellent Integrated System Limited Datasheet of 29-4010 - CONN MINI UHF PLUG STR SOLDER

Contact us: sales@integrated-circuit.com Website: www.integrated-circuit.com