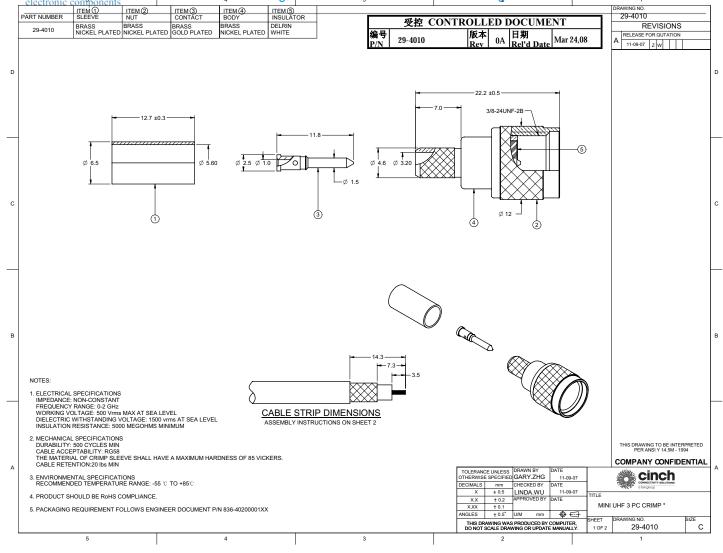

## **Excellent Integrated System Limited**

Stocking Distributor

Click to view price, real time Inventory, Delivery & Lifecycle Information:

Cinch Connectivity Solutions 29-4010

For any questions, you can email us directly: sales@integrated-circuit.com

## Distributor of Cinch Connectivity Solutions: Excellent Integrated System Limited Datasheet of 29-4010 - CONN MINI UHF PLUG STR SOLDER

Contact us: sales@integrated-circuit.com Website: www.integrated-circuit.com