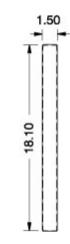

| <b>K</b> oHS | ì |
|--------------|---|

| RAL 7035 Light<br>Gray<br>Part No. | Stainless<br>Steel<br>Part No. | В     |
|------------------------------------|--------------------------------|-------|
| 2CLBC2436                          | 2CSBC2436                      | 24.00 |
| 2CLBC3636                          | 2CSBC3636                      | 36.00 |
| 2CLBC4836                          | 2CSBC4836                      | 48.00 |
| 2CLBC6036                          | 2CSBC6036                      | 60.00 |