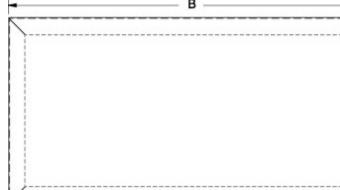

| <b>K</b> oHS | ì |
|--------------|---|

| RAL 7035 Light<br>Gray<br>Part No. | Stainless<br>Steel<br>Part No. | В     |
|------------------------------------|--------------------------------|-------|
| 2CLBC2436                          | 2CSBC2436                      | 24.00 |
| 2CLBC3636                          | 2CSBC3636                      | 36.00 |
| 2CLBC4836                          | 2CSBC4836                      | 48.00 |
| 2CLBC6036                          | 2CSBC6036                      | 60.00 |