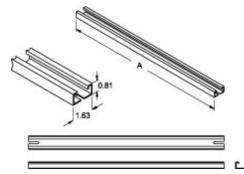

## "C" Channel Mounting Kit S2CCMK Series

- For use in Turrets, Data Terminals and Bases.
- Provide adjustable (side to side) mounting support for Base Panels and all Rail Support Kits.
- Available in 4 widths.
- Finished in textured black.

|          | Fits Console |       |
|----------|--------------|-------|
| Part No. | Width        | Α     |
| 2CMC24   | 24.00        | 23.50 |
| 2CMC36   | 36.00        | 33.50 |
| 2CMC48   | 48.00        | 47.50 |
| 2CMC60   | 60.00        | 59.50 |