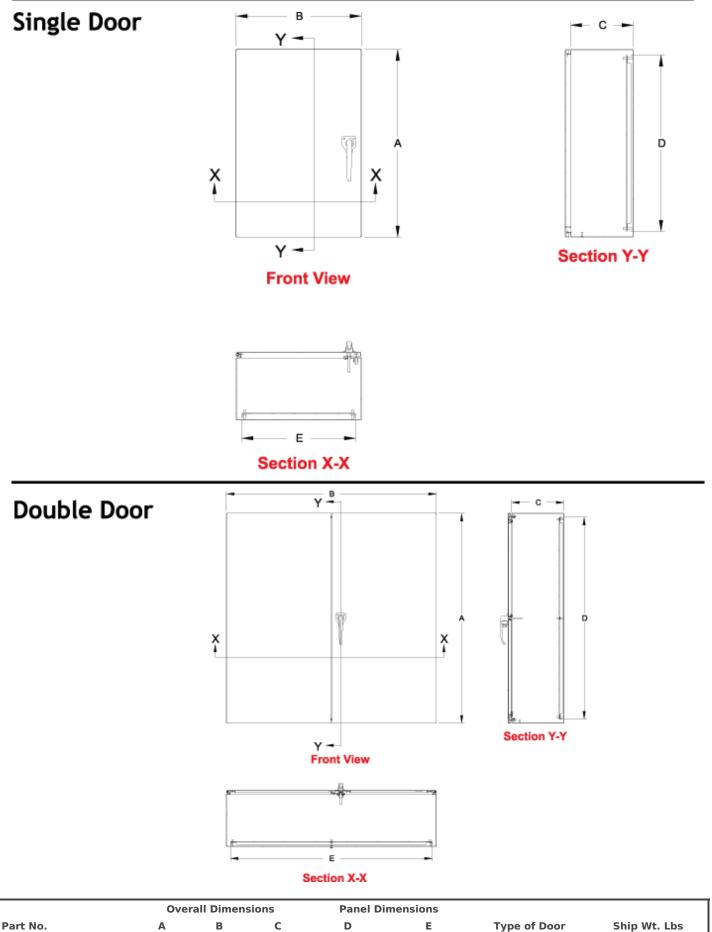

### Accessories

Door Stop Kit

Drip Shield Kit

• Mounting Foot Kit

Α

20.00

C3RMC202010

В

20.00

С

10.00

D

18.17

Е

18.17

**Type of Door** 

Single

42

Distributor of Hammond Manufacturing: Excellent Integrated System Limited Datasheet of C3RMC202010 - 3R METERING CABINET 20X20X10 Contact us: sales@integrated-circuit.com Website: www.integrated-circuit.com

| Part No.    | <b>Overall Dimensions</b> |       |       | Panel Dimensions |       |              |              |
|-------------|---------------------------|-------|-------|------------------|-------|--------------|--------------|
|             | Α                         | В     | С     | D                | E     | Type of Door | Ship Wt. Lbs |
| C3RMC271310 | 27.00                     | 13.00 | 10.00 | 25.17            | 11.17 | Single       | 38           |
| C3RMC302010 | 30.00                     | 20.00 | 10.00 | 28.17            | 18.17 | Single       | 69           |
| C3RMC303010 | 30.00                     | 30.00 | 10.00 | 28.17            | 28.17 | Double       | 92           |
| C3RMC363612 | 36.00                     | 36.00 | 12.00 | 34.17            | 34.17 | Double       | 131          |
| C3RMC484812 | 48.00                     | 48.00 | 12.00 | 46.17            | 46.17 | Double       | 210          |