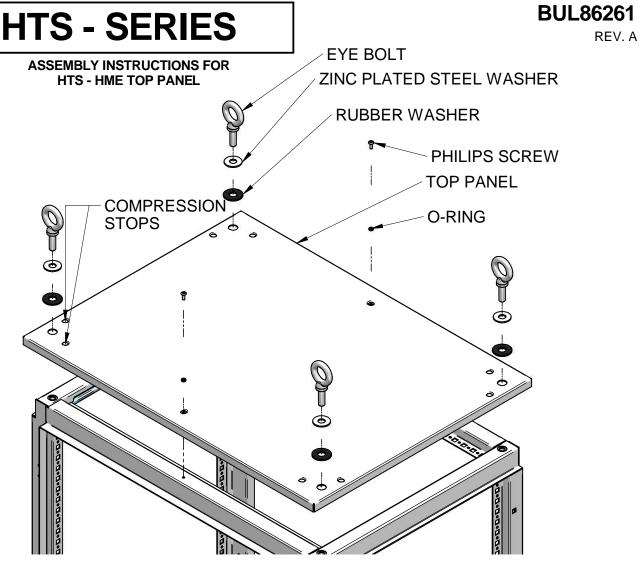

## **Removal Instructions:**

- A) Loosen eye bolts (May require the use of a screwdriver or a bar to get it started). Larger top panels have a thread rolling screw in the center that needs to be removed as well.
- B) Loosen and remove self-tapping screws and O-rings.
- C) Lift top panel off.

## **Installation Instructions:**

- A) Line holes on top panel up with holes on top of the frame.
- B) Install eye bolts with washers and tighten down so compression stop touches top frame. Also install center thread rolling screw if needed.