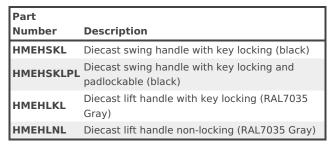

## **HME Handles** *HMEH Series*

- Die cast Swing Handles (black) open door with a rotating motion, are keylocking and available with padlocking feature.
- Heavy duty die cast Lift Handles (light gray) open door with an ergonomic lift up motion and are offered in key-locking and non-locking versions.