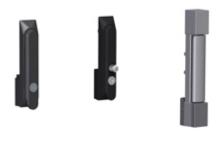

## **HME Handles** *HMEH Series*

- Die cast Swing Handles (black) open door with a rotating motion, are keylocking and available with padlocking feature.
- Heavy duty die cast Lift Handles (light gray) open door with an ergonomic lift up motion and are offered in key-locking and non-locking versions.