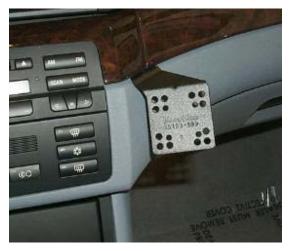

#### **MOUNTING LOCATION:**

Right side of radio

- STEP#1 Remove the trim strip located between the air bag and glove compartment by inserting the hook tool under the trim strip on the right side of the passenger side; pull to release. Keep working toward the left side, remove completely and set aside. Remove the trim strip above the radio that extends to the right of the steering column by inserting the hook tool under the left side of the trim next to the steering column and pull. Set trim strip aside.
- **STEP #2** With the 10mm nut driver, remove a 10mm Hex nut located to the right side of the radio. Take the InDash, and place the slotted hole on the stud; install the 10mm Hex nut. Install the trim strip above the radio, then install the trim strip above the glove box.
- STEP#3 Attach phone holder to InDash Mount.