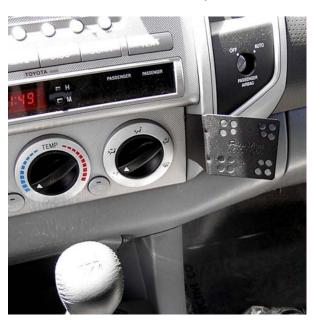

STEP#3: Replace the climate control bezel.

INSTALLATION IS NOW COMPLETE.
ENJOY YOUR NEW INDASH by PANAVISE MOUNT.

Prototype InDash installed showing location

I-75137-905

Page 1 of 1