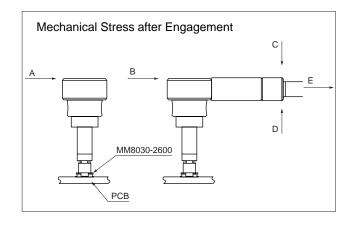

## 2. L Type Probe with Locking Function (MXHQ87WA3000)

- Do not try to pull the cable, when a connector with a coaxial cable is handled.
- Do not give a twisted torque to the cable and connector.
- Mechanical stress:

The stress to the connector should be limited as figure shown right.

- (1) Stress to the housing. Stress A and B: 0.4N max.
- (2) Stress to the outer sleeve.

Stress C: 0.3N max.

Stress D: 0.3N max.

(3) Cable pull strength.

Stress E: 0.4N max.