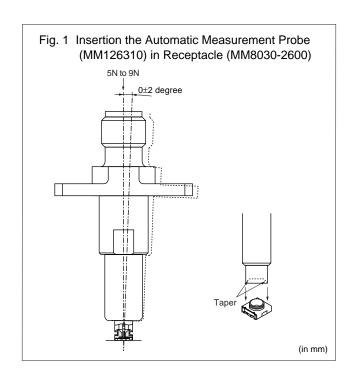

- 1. Automatic Measurement Probe (MM126310)
- Automatic measurement probe (MM126310) should be used on the condition in Fig. 1 for good connection without any damages.
- The pressure force is 5N to 9N with vertical (0+/-2 degree).