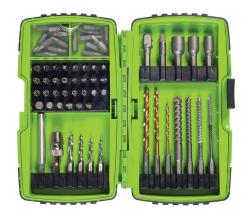

DRILL DRIVER BIT KIT (POP)

68-Piece Electricians Drill/Driver Kit

Cat No: DDKIT-1-68

UPC No: 783310263135

## **Description**

- 1/4 IN Quick Change technology
- · Professional grade driver bits
- · Titanium Nitride coated self-centering high speed drill bits
- · High quality shock resistant case stays intact even after accidental drops
- Hammer drill rated carbidegrade tips and hardened shankmasonry drill bits
- Hardened forged magnetic nut drivers fit most TapCon fasteners
- · Quick release chuck with precise fit
- · Includes security bits that fit most security fasteners frequently used in public facilities

## **Specifications**

- Consists Of :
  - 1/8 IN, 3/16 IN, 1/4 IN High Speed Titanium Coated Drill Bit Set
  - MAS-SET (5/32 IN, 3/16 IN,1/4 IN, 3/8 IN) Masonry DrillBit Set
  - NDS-SET (1/4 IN, 5/16 IN, 3/8 IN) Magnetic Nut Driver Set
  - QCS-1 1/4 IN Quick Change Chuck
  - EXT-3 Magnetic Bit Extension
  - SBSET-1-14 (Spanner Security Bits #6, #8, #10, #12, Torx Security Bits T10, T15, T20, T25, T27, T30, Hex Security Bits 1/8 IN, 9/64 IN, 5/32IN, 3/16 IN) Security Driver Bit Set
- Number Of Pieces: 68
- Replacement Part: EXT-3 Magnetic Bit Extension, HSS-SET High Speed Titanium Coated Drill Bit Set (1/8 IN, 3/16 IN, 1/4 IN), MAS-SET Masonry Drill Bit Set (5/32 IN, 3/16 IN, 1/4 IN, 3/8 IN), NDS-SETMagnetic Nut Driver Set (1/4 IN, 5/16 IN, 3/8 IN), QCS-1 1/4 IN Quick Chang
- Size: 12.320 IN (313.000 MM) LengthX 10.750 IN (273.000 MM) Width X 1.950 IN (49.000 MM)
  Height
- Type : Electrician's
- Weight: 2.350 LB (1.060 KG)