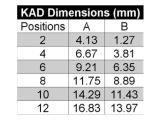

| SPECIFICATIONS          |                                                          |
|-------------------------|----------------------------------------------------------|
| Switch Function:        | 2, 4, 6, 8, 10 & 12 positions                            |
| Ratings:                | Switch: 25mA @ 24VDC; Carry: 100mA @ 50VDC               |
| Contact Resistance:     | initial: 50m $\Omega$ max; after life: 100m $\Omega$ max |
| Insulation Resistance:  | 100M $\Omega$ (Min @ 100VDC for 60 seconds)              |
| Mechanical Life:        | 1,000 make-and-break cycles, each circuit                |
| Dielectric Strength:    | 300VAC for 60 seconds                                    |
| Operating Temp:         | -30°C to +85°C                                           |
| Operating Force:        | 500gf max                                                |
| Resistance to Solderin  | g: +270°C +/- +5°C for 10 seconds                        |
| MATERIALS               |                                                          |
| Cover / Base:           | PPS UL94 V0, black finish                                |
| Actuator:               | Nylon UL94 V0, white finish                              |
| Contacts (gold finish): | Movable: copper alloy; terminal: brass                   |