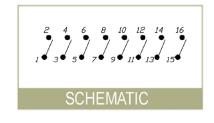

| SPECIFICATIONS          |                                                          |
|-------------------------|----------------------------------------------------------|
| Switch Function:        | 2, 4, 6, 8, 10 & 12 positions                            |
| Ratings:                | Switch: 25mA @ 24VDC; Carry: 100mA @ 50VDC               |
| Contact Resistance:     | initial: 50m $\Omega$ max; after life: 100m $\Omega$ max |
| Insulation Resistance:  | 100M $\Omega$ (Min @ 100VDC for 60 seconds)              |
| Mechanical Life:        | 1,000 make-and-break cycles, each circuit                |
| Dielectric Strength:    | 300VAC for 60 seconds                                    |
| Operating Temp:         | -30°C to +85°C                                           |
| Operating Force:        | 500gf max                                                |
| Resistance to Solderin  | g: +270°C +/- +5°C for 10 seconds                        |
| MATERIALS               |                                                          |
| Cover / Base:           | PPS UL94 V0, black finish                                |
| Actuator:               | Nylon UL94 V0, white finish                              |
| Contacts (gold finish): | Movable: copper alloy; terminal: brass                   |