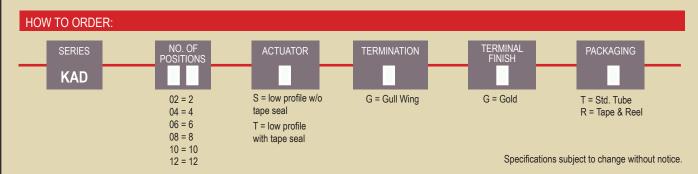

## APPLICATIONS / MARKETS Garage door openers

Test & instrumentation Telecommunications Controller applications

Packaging: Switches are supplied in standard IC tubes, or tape and reel, with all poles in the "OFF" position.