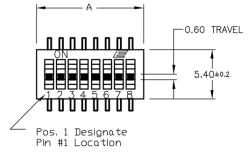

| SPECIFICATIONS          |                                                          |
|-------------------------|----------------------------------------------------------|
| Switch Function:        | 2, 4, 6, 8, 10 & 12 positions                            |
| Ratings:                | Switch: 25mA @ 24VDC; Carry: 100mA @ 50VDC               |
| Contact Resistance:     | initial: 50m $\Omega$ max; after life: 100m $\Omega$ max |
| Insulation Resistance:  | 100M $\Omega$ (Min @ 100VDC for 60 seconds)              |
| Mechanical Life:        | 1,000 make-and-break cycles, each circuit                |
| Dielectric Strength:    | 300VAC for 60 seconds                                    |
| Operating Temp:         | -30°C to +85°C                                           |
| Operating Force:        | 500gf max                                                |
| Resistance to Solderin  | g: +270°C +/- +5°C for 10 seconds                        |
| MATERIALS               |                                                          |
| Cover / Base:           | PPS UL94 V0, black finish                                |
| Actuator:               | Nylon UL94 V0, white finish                              |
| Contacts (gold finish): | Movable: copper alloy; terminal: brass                   |