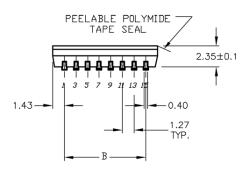

## APPLICATIONS / MARKETS Garage door openers

Test & instrumentation Telecommunications Controller applications

Packaging: Switches are supplied in standard IC tubes, or tape and reel, with all poles in the "OFF" position.