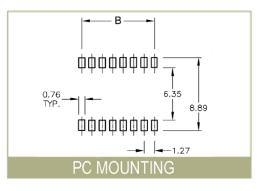

## APPLICATIONS / MARKETS Garage door openers

Test & instrumentation Telecommunications Controller applications

Packaging: Switches are supplied in standard IC tubes, or tape and reel, with all poles in the "OFF" position.