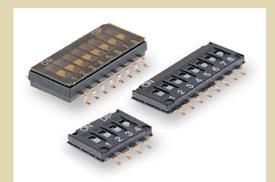

## **DIP SWITCHES - HALF PITCH**

FEATURES & BENEFITS Available in SMT, low profile Tape & reel or tube packaging Up to 12 positions

## APPLICATIONS / MARKETS Garage door openers

Test & instrumentation Telecommunications Controller applications

Packaging: Switches are supplied in standard IC tubes, or tape and reel, with all poles in the "OFF" position.