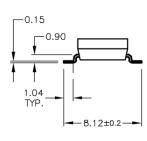

## **DIP SWITCHES - HALF PITCH**

FEATURES & BENEFITS Available in SMT, low profile Tape & reel or tube packaging Up to 12 positions

## APPLICATIONS / MARKETS Garage door openers

Test & instrumentation Telecommunications Controller applications

Packaging: Switches are supplied in standard IC tubes, or tape and reel, with all poles in the "OFF" position.