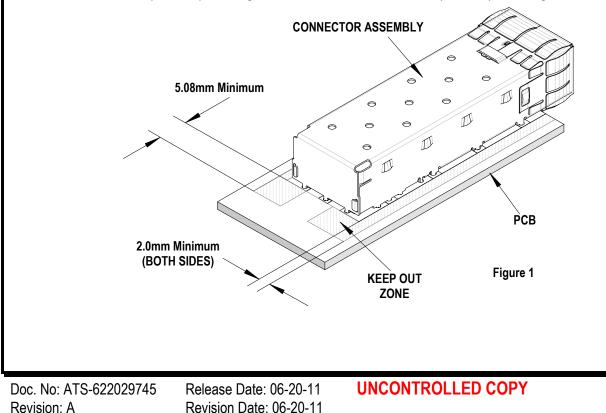

#### Notes:

- 1. See the following pages for tooling operation instructions.
- 2. These tools require a "Keep Out Zone" around the connector free of components. The rear of the connector should be .200" (5.08mm). The right and left sides should be .080" (2.00mm). See Figure 1.