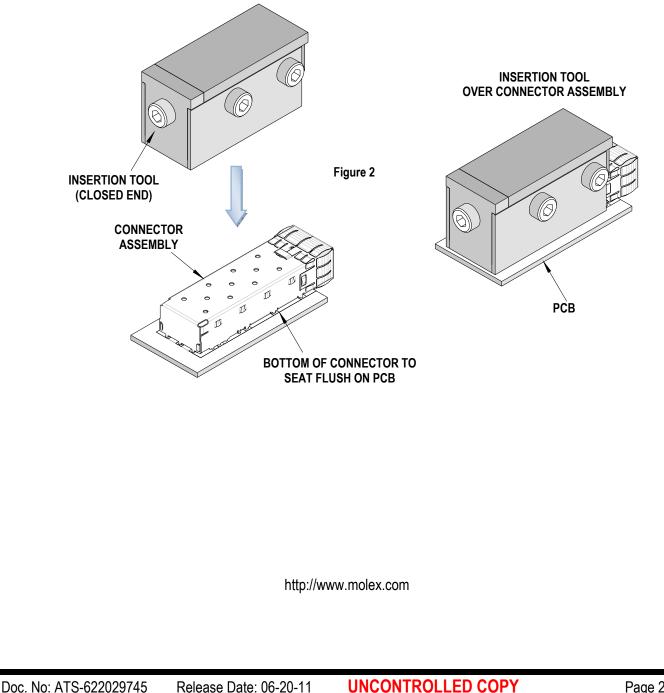

# Description

The following Instructions are used for inserting the 1 by 1 connector into a PCB.

# Operation

Revision: A

- 1. Place a connector assembly on the PCB.
- 2. Place the tool on the connector assembly (closed end to the back end of the connector). See Figure 2.
- 3. Place tool, connector, and PCB, in a press of suitable size and force, and seat the connector assembly shown. The support under the PCB must have clearance for the connector pins if they come through the PCB.